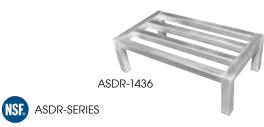

# **DUNNAGE RACKS**

## **ALUMINUM DUNNAGE RACKS**

- Great for storing items off the floor in any environment
- NSF listed

|            | ITEM      | DESCRIPTION             | WxL       | HT  | UOM  | CASE |
|------------|-----------|-------------------------|-----------|-----|------|------|
|            | ASDR-1424 | Holds up to<br>1200 Lbs | 14" x 24" | 8"  | Each | 8    |
|            | ASDR-1436 | Holds up to 900 Lbs     | 14" x 36" | 8"  | Each | 6    |
|            | ASDR-1448 | Holds up to<br>900 Lbs  | 14" x 48" | 8"  | Each | 6    |
| <b>%</b> > | ASDR-2036 | Holds up to<br>1800 Lbs | 20" x 36" | 8"  | Each | 6    |
| •          | ASDR-2048 | Holds up to<br>1500 Lbs | 20" x 48" | 8"  | Each | 6    |
|            | ASDR-2060 | Holds up to<br>1200 Lbs | 20" x 60" | 8"  | Each | 6    |
|            | ADRK-2036 | Holds up to<br>1800 Lbs | 20" x 36" | 12" | Each | 6    |
|            | ADRK-2048 | Holds up to<br>1500 Lbs | 20" x 48" | 12" | Each | 6    |
|            | ADRK-2060 | Holds up to<br>1200 Lbs | 20" x 60" | 12" | Each | 6    |