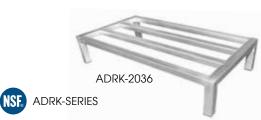

# **DUNNAGE RACKS**

## **ALUMINUM DUNNAGE RACKS**

- Great for storing items off the floor in any environment
- NSF listed

|            | ITEM      | DESCRIPTION             | WxL       | HT  | UOM  | CASE |
|------------|-----------|-------------------------|-----------|-----|------|------|
|            | ASDR-1424 | Holds up to<br>1200 Lbs | 14" x 24" | 8"  | Each | 8    |
|            | ASDR-1436 | Holds up to 900 Lbs     | 14" x 36" | 8"  | Each | 6    |
|            | ASDR-1448 | Holds up to<br>900 Lbs  | 14" x 48" | 8"  | Each | 6    |
| <b>%</b> > | ASDR-2036 | Holds up to<br>1800 Lbs | 20" x 36" | 8"  | Each | 6    |
| •          | ASDR-2048 | Holds up to<br>1500 Lbs | 20" x 48" | 8"  | Each | 6    |
|            | ASDR-2060 | Holds up to<br>1200 Lbs | 20" x 60" | 8"  | Each | 6    |
|            | ADRK-2036 | Holds up to<br>1800 Lbs | 20" x 36" | 12" | Each | 6    |
|            | ADRK-2048 | Holds up to<br>1500 Lbs | 20" x 48" | 12" | Each | 6    |
|            | ADRK-2060 | Holds up to<br>1200 Lbs | 20" x 60" | 12" | Each | 6    |