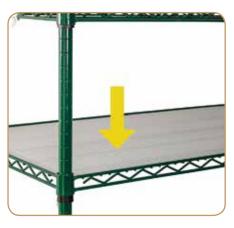

# SHELVING MATS

**VM-SERIES** 

### SHELVING MATS

- Creates a solid surface for wire shelves to prevent small debris and leaks from falling through
- Protects epoxy coated shelves from scratches
- 0.75mm thick polypropylene
- ♦ 4-Pcs/Pk

| ITEM    | DESCRIPTION - W x L | UOM  | CASE |
|---------|---------------------|------|------|
| VM-1460 | 14" x 60"           | Pack | 4    |
| VM-1824 | 18" x 24"           | Pack | 4    |