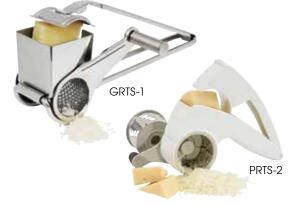

#### STAINLESS STEEL CHEESE GRATER

 18/8 stainless steel rotary grater with one drum for grating fine cheeses

| ITEM   | DESCRIPTION                 | UOM  | CASE  | _ |
|--------|-----------------------------|------|-------|---|
| GRTS-1 | 8-1/4"L x 4-3/4"W x 3-3/8"H | Each | 12/36 | - |

### **PLASTIC CHEESE GRATER**

- Ideal for grating hard cheese or chocolate
- Includes two (2) interchangeable drums for fine and coarse grating

| <ul> <li>Dis</li> </ul> | shwasher | safe |
|-------------------------|----------|------|
|-------------------------|----------|------|

| ITEM   | DESCRIPTION             | UOM  | CASE |
|--------|-------------------------|------|------|
| PRTS-2 | 7"L x 3-1/2"W x 4-3/8"H | Each | 6/24 |