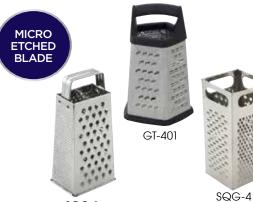

## **BOX GRATERS**

SQG-1

#### **ERGONOMIC BOX GRATER**

Etched 18/8 stainless steel blade, black soft-grip handles

| ITEM   | DESCRIPTION                                                       | UOM  | CASE  |
|--------|-------------------------------------------------------------------|------|-------|
| GT-401 | 5-Sided Grater: Slicer,<br>Medium Coarse, Zester,<br>Fine, Ribbon | Each | 12/48 |

#### STAINLESS STEEL BOX GRATERS

| ITEM  | DESCRIPTION    | SIZE         | UOM  | CASE  |
|-------|----------------|--------------|------|-------|
| SQG-1 | Tapered Grater | 4" x 3" x 9" | Each | 12/72 |
| SQG-4 | Box Grater     | 4" x 4" x 9" | Each | 12/24 |