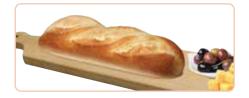

# WOODEN FRENCH BREAD BOARD

### WOODEN FRENCH BREAD BOARD

Perfect for serving fresh baked bread and hors d'oeuvres. Comfortable rounded serving handle built-in.

Reversible design made of solid birch wood

Hand wash recommended

| ITEM    | DESCRIPTION                | UOM  | CASE |
|---------|----------------------------|------|------|
| WCB-225 | 22-1/2"L x 5-1/2"W x 3/4"H | Each | 12   |