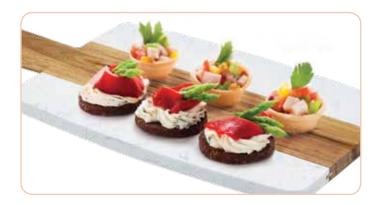

## MARBLE & WOOD SERVING BOARDS

Add a rustic feel to any setting from buffets to sitdown dining. Ideal for serving cheeses, charcuterie, and other appetizers and desserts.

- The balance of white marble and acacia wood is perfect in both sophisticated and rustic settings
- Elegantly serve cheese plates, charcuterie and other hors d'oeuvres
- The cool surface is ideal for serving cheeses & fruits
- Hand wash only