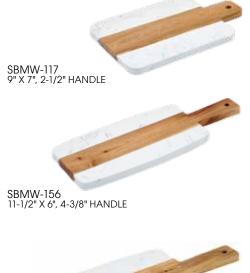

## MARBLE & WOOD SERVING BOARDS

Add a rustic feel to any setting from buffets to sitdown dining. Ideal for serving cheeses, charcuterie, and other appetizers and desserts.

- The balance of white marble and acacia wood is perfect in both sophisticated and rustic settings
- Elegantly serve cheese plates, charcuterie and other hors d'oeuvres
- The cool surface is ideal for serving cheeses & fruits
- Hand wash only

| ITEM     | DESCRIPTION            | UOM  | CASE |
|----------|------------------------|------|------|
| SBMW-117 | 11-1/4" Overall Length | Each | 6    |
| SBMW-156 | 15-3/4" Overall Length | Each | 6    |
| SBMW-157 | 15" Overall Length     | Each | 6    |