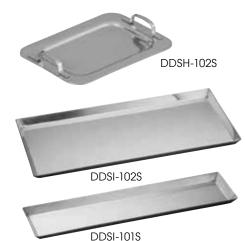

## STAINLESS STEEL MINI SERVING PLATTERS

| ITEM      | DESCRIPTION       | UOM  | CASE  |
|-----------|-------------------|------|-------|
| DDSH-101S | 6-5/8"L x 4-1/4"W | Each | 12/72 |
| DDSH-102S | 8-1/2"L x 5-1/4"W | Each | 12/72 |

## STAINLESS STEEL LONG SERVING TRAYS

| ITEM      | DESCRIPTION        | UOM  | CASE  |
|-----------|--------------------|------|-------|
| DDSI-101S | 14-1/8"L x 3-1/2"W | Each | 12/48 |
| DDSI-102S | 14-1/8"L x 7-1/2"W | Each | 12/24 |