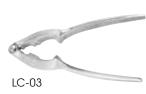

# LOBSTER CRACKERS

SND-F7

SND-6

- ◆ 18/8 stainless steel with decorative lobster stamp
- Narrow two-tine fork designed to effortlessly extract more shellfish meat

| ITEM  | DESCRIPTION           | UOM  | CASE   |
|-------|-----------------------|------|--------|
| LC-08 | 8"L x 3/4"W, 4-Pcs/Pk | Pack | 30/120 |