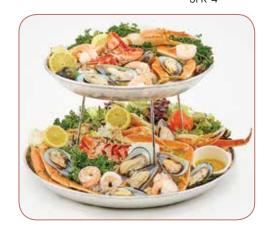

## CHROME-PLATED SEAFOOD TRAY RACKS

- Use with ASFT-series seafood trays to create appealing tabletop presentations
- Also perfect for elevating serving plates, bowls and platters, as well as holding pizza pans

| ITEM  | DESCRIPTION                                     | UOM  | CASE |
|-------|-------------------------------------------------|------|------|
| SFR-4 | 7-3/8" Top Dia / 9-5/8" Bottom<br>Dia x 4-3/8"H | Each | 20   |
| SFR-7 | 7-3/8" Top Dia / 9-5/8" Bottom<br>Dia x 7"H     | Each | 20   |