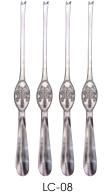

# LOBSTER CRACKERS

SND-F7

SND-6

- ◆ 18/8 stainless steel with decorative lobster stamp
- Narrow two-tine fork designed to effortlessly extract more shellfish meat

| ITEM  | DESCRIPTION           | UOM  | CASE   |
|-------|-----------------------|------|--------|
| LC-08 | 8"L x 3/4"W, 4-Pcs/Pk | Pack | 30/120 |