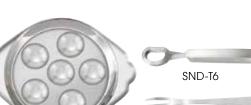

# SNAIL SERVICE

- Neatly serve escargot
- Stainless steel

| TEM    | DESCRIPTION   | UOM  | CASE   |
|--------|---------------|------|--------|
| SND-6  | Dish, 6 Wells | Each | 12/144 |
| SND-T6 | Tongs         | Each | 12/120 |
| SND-F7 | Fork          | Doz  | 1/50   |