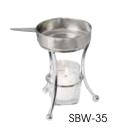

## **BUTTER WARMER**

 Set includes wire stand, stainless steel butter pan, glass votive holder and candle

| IT | EM    | DESCRIPTION | UOM | CASE |
|----|-------|-------------|-----|------|
| S  | BW-35 | 4-Pc Set    | Set | 1/48 |