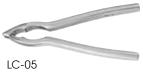

# LOBSTER CRACKERS

SND-F7

SND-6

- ◆ 18/8 stainless steel with decorative lobster stamp
- Narrow two-tine fork designed to effortlessly extract more shellfish meat

| ITEM  | DESCRIPTION           | UOM  | CASE   |
|-------|-----------------------|------|--------|
| LC-08 | 8"L x 3/4"W, 4-Pcs/Pk | Pack | 30/120 |