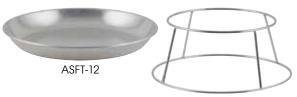

## SEAFOOD TRAYS

Create an enticing tabletop spread with these trays in assorted sizes for displaying seafood or appetizers. The brushed aluminum construction retains cold and keeps foods at safe serving temperatures.

| ITEM    | DESCRIPTION          | UOM  | CASE  |
|---------|----------------------|------|-------|
| ASFT-12 | 12"Dia x 1-1/2"H     | Each | 12/36 |
| ASFT-14 | 13-3/4"Dia x 1-1/2"H | Each | 12/36 |
| ASFT-16 | 15-3/4"Dia x 1-1/2"H | Each | 12/24 |
| ASFT-18 | 17-3/4"Dia x 1-1/2"H | Each | 12/24 |
| ASET-20 | 19-3/4"Dia x 1-1/2"H | Fach | 12    |