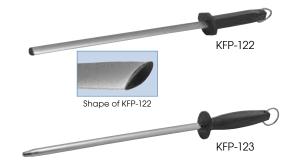

### ACERO DIAMOND STEEL SHARPENERS

Durable and long lasting, these diamond coated steel rods sharpen knives faster than conventional stones. The extra-fine grit allows for regular honing or final polishing.

| ITEM    | DESCRIPTION      | LENGTH | UOM  | CASE |
|---------|------------------|--------|------|------|
| KFP-122 | 20mm Width, Oval | 12"    | Each | 6/24 |
| KFP-123 | 12mm Dia, Round  | 12"    | Each | 6/24 |