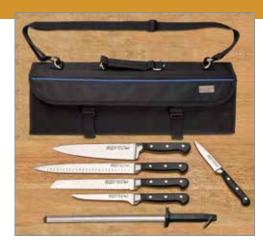

### **ACERO KNIFE KIT**

Must-have chef essentials for convenient storage and easy transport from kitchen to kitchen.

| ITEM     | DESCRIPTION    | UOM | CASE |
|----------|----------------|-----|------|
| KFP-KITA | 7-Pc Knife Kit | Set | 1/6  |

#### Set includes:

- ◆ 3.5" Paring Knife (KFP-35)
- ◆ 6" Boning Knife (KFP-61)
- ♦ 8" Chef Knife (KFP-80)
- 8" Bread Knife (KFP-82)
- ♦ 10" Slicer (KFP-101)
- 12" Sharpening Steel (KFP-122)
- ◆ 11-slot Knife Bag (KBG-11)
- Bonus Shears (KS-06)