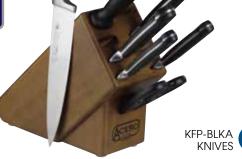

#### ACERO KNIFE BLOCK SET

Stocked with essential cutlery for all food prep tasks, the knife block is space-saving and preserves the sharp edges of the knives.

| ITEM    | DESCRIPTION            | UOM | CASE |
|---------|------------------------|-----|------|
| KED_BLK | A 7-Do Knife Block Set | Set | 1/4  |

## Set includes:

- 3.5" Paring Knife (KFP-35)
- ◆ 5" Utility Knife (KFP-50)
- ♦ 6" Boning Knife (KFP-61)
- ♦ 8" Chef Knife (KFP-80)
- ♦ 8" Bread Knife (KFP-82)
- 8" Sharpening Steel
- Wooden Knife Block
- Bonus Shears (KS-06)