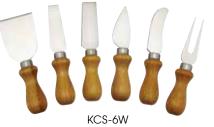

### CHEESE KNIFE SETS

#### Slice and serve a full range of cheeses.

- Each set includes 6 knives for hard, soft, firm, or crumbly cheeses
- Stainless steel blades

| ITEM   | DESCRIPTION            | UOM | CASE |
|--------|------------------------|-----|------|
| KCS-6  | 6-Pc Set w/POM Hdls    | Set | 1/24 |
| KCS-6W | 6-Pc Set w/Wooden Hdls | Set | 6/48 |

# CHEESE KNIFE SETS