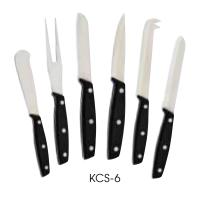

### CHEESE KNIFE SETS

#### Slice and serve a full range of cheeses.

- Each set includes 6 knives for hard, soft, firm, or crumbly cheeses
- Stainless steel blades

| ITEM   | DESCRIPTION            | UOM | CASE |
|--------|------------------------|-----|------|
| KCS-6  | 6-Pc Set w/POM Hdls    | Set | 1/24 |
| KCS-6W | 6-Pc Set w/Wooden Hdls | Set | 6/48 |

# CHEESE KNIFE SETS