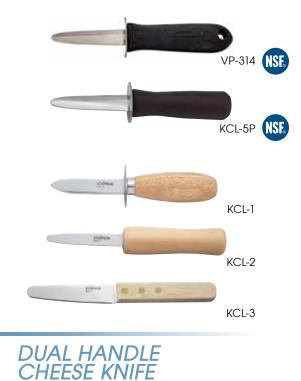

## **OYSTER/CLAM KNIVES**

| 0 | ITEM   | DESCRIPTION                              | SIZE (O.L.) | UOM  | CASE  |
|---|--------|------------------------------------------|-------------|------|-------|
|   | VP-314 | 2-7/8" Blade,<br>Soft Rubber Grip<br>NSF | 7-5/8"      | Each | 12/72 |
|   | KCL-5P | 3" Blade,<br>Plastic Handle, NSF         | 6-3/4"      | Each | 12/72 |
|   | KCL-1  | 2-3/4" Blade,<br>Wooden Handle           | 5-7/8"      | Each | 12/72 |
|   | KCL-2  | 2-7/8" Blade,<br>Wooden Handle           | 6-5/8"      | Each | 12/72 |
|   | KCL-3  | 3-1/2" Blade,<br>Wooden Handle           | 7-1/2"      | Each | 12/72 |

OYSTER/CLAM KNIVES