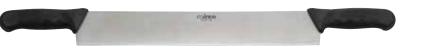

# DOUBLE HANDLE CHEESE KNIFE

| ITEM   | DESCRIPTION             | UOM  | CASE |
|--------|-------------------------|------|------|
| KCP-15 | 15"L, Double PP Handles | Each | 6/24 |