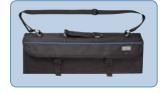

| ITEM  | DESCRIPTION                 | UOM  | CASE |
|-------|-----------------------------|------|------|
| KBP-1 | Backpack                    | Each | 12   |
| KBP-2 | Inner Case                  | Each | 12   |
| KBP-S | Backpack w/Inner Knife Case | Set  | 4    |

## KNIFE BAGS

|         | 07100                        |      |      |
|---------|------------------------------|------|------|
| ITEM    | DESCRIPTION                  | UOM  | CASE |
| KBG-8   | 8 Slot Knife Roll            | Each | 24   |
| KBG-11* | 11 Slot Knife Bag            | Each | 12   |
| KBG-29  | 29 Slot Triple-Zip Knife Bag | Each | 12   |
|         |                              |      |      |