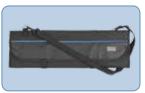

## KNIFE BAGS

|         | 07100                        |      |      |
|---------|------------------------------|------|------|
| ITEM    | DESCRIPTION                  | UOM  | CASE |
| KBG-8   | 8 Slot Knife Roll            | Each | 24   |
| KBG-11* | 11 Slot Knife Bag            | Each | 12   |
| KBG-29  | 29 Slot Triple-Zip Knife Bag | Each | 12   |
|         |                              |      |      |

## KNIFE BAGS

\* Replaces former KBG-10

www.wincous.com

KBG-8