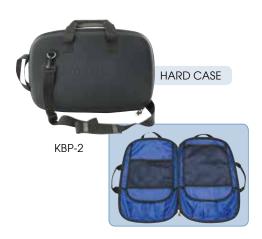

- Backpack features wide, ergonomic straps with a back airflow system for extra comfort
- Padded laptop sleeve compartment with locking zippers
- Perfectly accommodates Winco's KBP-2 hard case
- The KBP-2 hard case has 10 slots to fit a variety of knives; has removable strap, which can be used for carrying without backpack

KBP-S Backpack and Inner Case set

**KNIFE BACKPACK** 

& INNER CASE

#aceofblades