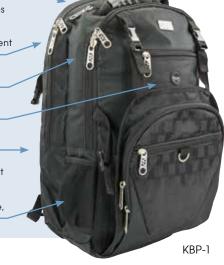

## Easy-access lined top pocket fits glasses or cell phone

Wide, ergonomic shoulder straps with zippered stash pocket

Lockable zippers on compartment that fits a standard laptop

Securely lock zippers on large main compartment

Audio interface and zipper pocket on front

Airflow back system for extra comfort

Internal zipper pockets for wallet or valuables

Wide mesh pocket on each side, great for water bottle