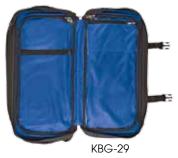

## KNIFE BAGS

|         | 07100                        |      |      |
|---------|------------------------------|------|------|
| ITEM    | DESCRIPTION                  | UOM  | CASE |
| KBG-8   | 8 Slot Knife Roll            | Each | 24   |
| KBG-11* | 11 Slot Knife Bag            | Each | 12   |
| KBG-29  | 29 Slot Triple-Zip Knife Bag | Each | 12   |
|         |                              |      |      |

## KNIFE BAGS

\* Replaces former KBG-10

www.wincous.com

KBG-8