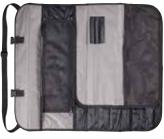

- Backpack features wide, ergonomic straps with a back airflow system for extra comfort
- Padded laptop sleeve compartment with locking zippers
- Perfectly accommodates Winco's KBP-2 hard case
- The KBP-2 hard case has 10 slots to fit a variety of knives; has removable strap, which can be used for carrying without backpack

| ITEM  | DESCRIPTION                 | UOM  | CASE |
|-------|-----------------------------|------|------|
| KBP-1 | Backpack                    | Each | 12   |
| KBP-2 | Inner Case                  | Each | 12   |
| KBP-S | Backpack w/Inner Knife Case | Set  | 4    |