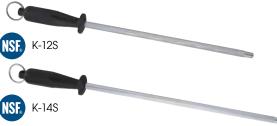

#### SHARPENING STEELS

| <ul> <li>NSF I</li> </ul> | listed          |        |      |       |  |
|---------------------------|-----------------|--------|------|-------|--|
| ITEM                      | DESCRIPTION     | LENGTH | UOM  | CASE  |  |
| K-12S                     | Stainless Steel | 12"    | Each | 12/48 |  |
| K-14S                     | Stainless Steel | 14"    | Each | 12/48 |  |