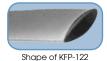

# SHARPENING STEELS #aceofblades NSF.) KFP-122 NSE KFP-123 **NSF** K-34S NSF.) K-54S

#### NSF listed

| ITEM    | DESCRIPTION      | LENGTH | UOM  | CASE |
|---------|------------------|--------|------|------|
| KFP-122 | 20mm Width, Oval | 12"    | Each | 6/24 |
| KFP-123 | 12mm Dia, Round  | 12"    | Each | 6/24 |