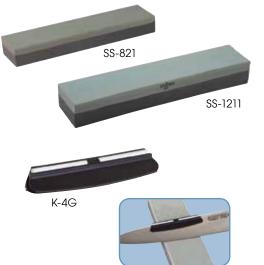

# SHARPENING STONES & GUIDE

K-4G in use

#### COMBINATION SHARPENING STONE

- Top-grade carbonized silicon
- Fine and medium grain

| ITEM    | DESCRIPTION              | UOM  | CASE |
|---------|--------------------------|------|------|
| SS-821  | 8"L x 2"W x 1"H          | Each | 1/24 |
| SS-1211 | 12"L x 2-1/2"W x 1-1/2"H | Each | 1/12 |

### SHARPENING GUIDE WITH CERAMIC INSERTS

Sharpening knives has never been easier! Sharpening guides by Winco keep knives at the optimal angle while using sharpening stones.

- Ideal sharpening angle for ultimate knife performance
- Durable plastic body with protective ceramic inserts
- For use with 6" and larger chef's knives

| ITEM | DESCRIPTION      | UOM  | CASE   |
|------|------------------|------|--------|
| K-4G | Sharpening Guide | Each | 12/144 |