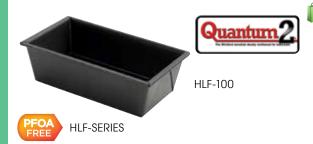

### ALUMINIZED STEEL LOAF PANS

- Withstands temperatures up to 500°F (260°C)
- ◆ 24 gauge non-stick aluminized steel
- Wire-in reinforced rim with folded body construction
- Dishwasher safe

| ITEM    | DESCRIPTION   | SIZE                        | UOM  | CASE |
|---------|---------------|-----------------------------|------|------|
| HLF-100 | 1 lb Loaf     | 8-1/2" x 4-1/2" x<br>2-3/4" | Each | 6    |
| HLF-150 | 1-1/2 lb Loaf | 10" x 5" x 3"               | Each | 6    |