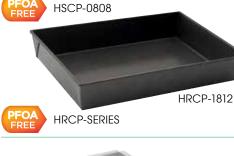

### ALUMINIZED STEEL CAKE PANS

- Withstands temperatures to 500°F (260°C)
- 24 gauge non-stick aluminized steel
- Wire-in reinforced rim with folded body construction
- Dishwasher safe

| ITEM      | DESCRIPTION | SIZE              | UOM  | CASE |
|-----------|-------------|-------------------|------|------|
| HRCP-1309 | Rectangular | 13" x 9" x 2-1/4" | Each | 6    |
| HRCP-1812 | Rectangular | 18" x 12" x 3"    | Each | 6    |
| HSCP-0808 | Square      | 8" x 8" x 2-1/4"  | Each | 6    |

# 1.6mm thickness, 16 gauge Hand wash only

HEAVYWEIGHT ALUMINUM CAKE PANS
Straight sided, perfect for commercial baking
Extended 1/2" flange for easy and safe handling

|          | ,           |                |      |      |  |
|----------|-------------|----------------|------|------|--|
| ITEM     | DESCRIPTION | SIZE           | UOM  | CASE |  |
| ACP-0913 | Rectangular | 9" x 13" x 2"  | Each | 6    |  |
| ACP-1212 | Square      | 12" x 12" x 2" | Each | 6    |  |