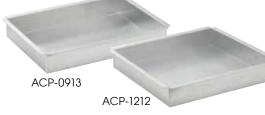

# 1.6mm thickness, 16 gauge Hand wash only

HEAVYWEIGHT ALUMINUM CAKE PANS
Straight sided, perfect for commercial baking
Extended 1/2" flange for easy and safe handling

|          | ,           |                |      |      |  |
|----------|-------------|----------------|------|------|--|
| ITEM     | DESCRIPTION | SIZE           | UOM  | CASE |  |
| ACP-0913 | Rectangular | 9" x 13" x 2"  | Each | 6    |  |
| ACP-1212 | Square      | 12" x 12" x 2" | Each | 6    |  |