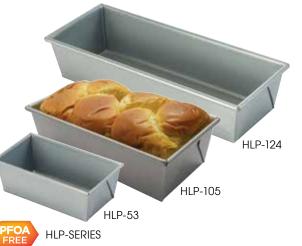

#### ALUMINIZED STEEL LOAF PANS WITH SILICONE GLAZE

- Non-stick silicone coating
- Rolled top edge resists warping

| ITEM    | DESCRIPTION   | SIZE                         | UOM  | CASE |
|---------|---------------|------------------------------|------|------|
| HLP-53  | 3/8 lb Loaf   | 5-5/8" x 3-1/8" x<br>2-1/4"  | Each | 24   |
| HLP-84  | 1 lb Loaf     | 8-1/2" x 4-1/2" x<br>2-3/4"  | Each | 12   |
| HLP-94  | 1 lb Loaf     | 9" x 4-1/2" x<br>2-3/4"      | Each | 12   |
| HLP-105 | 1-1/2 lb Loaf | 10" x 5" x 3"                | Each | 12   |
| HLP-124 | 1-1/2 lb Loaf | 12-1/4" x 4-1/2"<br>x 2-3/4" | Each | 12   |