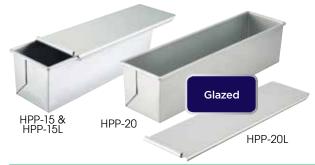

## GLAZED ALUMINIZED STEEL PULLMAN PANS

- Non-stick coating, aluminized steel
- Durable, straight-sided folded construction
   Elat dialog lid bolds in storm while boling for the
- Flat sliding lid holds in steam while baking for the perfect classic crust, great for slicing

#### Hand wash only

| ITEM    | DESCRIPTION         | SIZE          | UOM  | CASE |
|---------|---------------------|---------------|------|------|
| HPP-15  | 1-1/2 Lb            | 13" x 4" x 4" | Each | 12   |
| HPP-20  | 2 Lb                | 16" x 4" x 4" | Each | 12   |
| HPP-15L | Cover for<br>HPP-15 |               | Each | 12   |
| HPP-20L | Cover for<br>HPP-20 |               | Each | 12   |