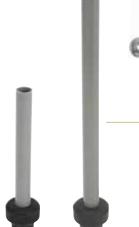

#### POLYPROPYLENE SINK OVERFLOW PIPES

- Rubber cap for snug fit in sink drain
- Designed to keep water level below rim of 8" or higher sink, preventing spills - especially helpful in busy bar sinks

| ITEM  | DESCRIPTION  | UOM  | CASE   |
|-------|--------------|------|--------|
| OP-7  | 7"L x 1"Dia  | Each | 24/288 |
| OP-11 | 11"L x 1"Dia | Each | 12/144 |

OP-11