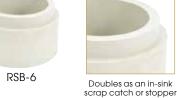

## RUBBER SCRAP BLOCK

- Gather sink scraps for easy transport to the trash
- Also useful as a stopper on dish tables to block faucet hole when not in use and prevent leaking

| ITEM  | DESCRIPTION     | UOM  | CASE |  |
|-------|-----------------|------|------|--|
| RSB-6 | 6-1/2"Dia x 4"H | Each | 12   |  |