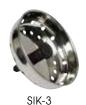

### STAINLESS STEEL SINK STRAINER

 Catch scraps while water/liquids drain through perforations

| ITEM  | DESCRIPTION     | UOM  | CASE   |
|-------|-----------------|------|--------|
| SIK-3 | 3"Dia w/Stopper | Each | 24/144 |