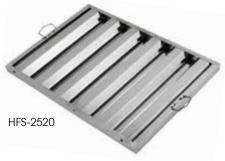

- ◆ 430 S/S, 26 gauge, 0.5mm thickness
- Clean with degreaser, soap and water, or in dishwasher

| ITEM     | DESCRIPTION | UOM  | CASE |
|----------|-------------|------|------|
| HFS-1616 | 16"W x 16"H | Each | 1/6  |
| HFS-1620 | 16"W x 20"H | Each | 1/6  |
| HFS-1625 | 16"W x 25"H | Each | 1/6  |
| HFS-2016 | 20"W x 16"H | Each | 1/6  |
| HFS-2020 | 20"W x 20"H | Each | 1/6  |
| HFS-2025 | 20"W x 25"H | Each | 1/6  |
| HFS-2520 | 25"W x 20"H | Each | 1/6  |