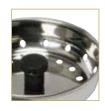

### STAINLESS STEEL SINK STRAINER

 Catch scraps while water/liquids drain through perforations

| ITEM  | DESCRIPTION     | UOM  | CASE   |
|-------|-----------------|------|--------|
| SIK-3 | 3"Dia w/Stopper | Each | 24/144 |