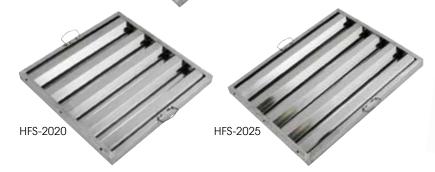

# **HOOD FILTERS**

HFS-1625

HFS-1616

Popular food truck sizes!

Essential to any kitchen, these hood filters are durable and long-lasting, helping to prevent unsafe working conditions. Handles assist with easy installation and removal for cleaning. Install with baffles running vertically.

- ◆ 430 S/S, 26 gauge, 0.5mm thickness
- Clean with degreaser, soap and water, or in dishwasher

| ITEM     | DESCRIPTION | UOM  | CASE |
|----------|-------------|------|------|
| HFS-1616 | 16"W x 16"H | Each | 1/6  |
| HFS-1620 | 16"W x 20"H | Each | 1/6  |
| HFS-1625 | 16"W x 25"H | Each | 1/6  |
| HFS-2016 | 20"W x 16"H | Each | 1/6  |
| HFS-2020 | 20"W x 20"H | Each | 1/6  |
| HFS-2025 | 20"W x 25"H | Each | 1/6  |
| HFS-2520 | 25"W x 20"H | Each | 1/6  |