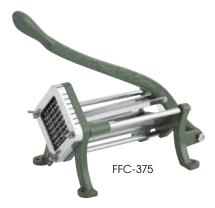

# FRENCH FRY CUTTERS - MEDIUM-DUTY

### FRENCH FRY CUTTERS - MEDIUM-DUTY

- Made of heavy-duty cast iron and fitted with sharp stainless steel blades for even slicing
- Ergonomic handle for easy operation, and sturdy legs for stability on countertop/work surfaces

| ITEM    | OVERALL DIMENSIONS L" X D" X H" (mm) | SHIP WEIGHT       |
|---------|--------------------------------------|-------------------|
| FFC-250 |                                      |                   |
| FFC-375 | 8 x 14 x 16-¾ (203 x 356 x 426)      | 11.6 lbs (5.3 kg) |
| FFC-500 |                                      |                   |

| ITEM    | DESCRIPTION | UOM  | CASE |
|---------|-------------|------|------|
| FFC-250 | 1/4" Cut    | Each | 1    |
| FFC-375 | 3/8" Cut    | Each | 1    |
| FFC-500 | 1/2" Cut    | Each | 1    |