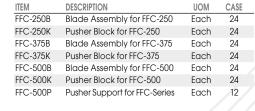

Made of heavy-duty cast iron and fitted with sharp stainless steel blades for even slicing
- Ergonomic handle for easy operation, and sturdy legs for stability on countertop/work surfaces

| ITEM    | OVERALL DIMENSIONS L" X D" X H" (mm) | SHIP WEIGHT       |
|---------|--------------------------------------|-------------------|
| FFC-250 |                                      |                   |
| FFC-375 | 8 x 14 x 16-¾ (203 x 356 x 426)      | 11.6 lbs (5.3 kg) |
| FFC-500 |                                      |                   |

| ITEM    | DESCRIPTION | UOM  | CASE |
|---------|-------------|------|------|
| FFC-250 | 1/4" Cut    | Each | 1    |
| FFC-375 | 3/8" Cut    | Each | 1    |
| FFC-500 | 1/2" Cut    | Each | 1    |

### MEDIUM-DUTY FRENCH FRY CUTTER ACCESSORIES