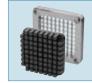

Replacement block and cut blade assembly

### FRENCH FRY CUTTER ACCESSORIES

| ITEM     | DESCRIPTION                                 | UOM  | CASE |
|----------|---------------------------------------------|------|------|
| HFC-250R | 1/4" Cut Replacement Blade                  | Set  | 1/48 |
| HFC-375R | 3/8" Cut Replacement Blade                  | Set  | 1/48 |
| HFC-500R | 1/2" Cut Replacement Blade                  | Set  | 1/48 |
| HFC-250B | 1/4" Cut Blade Assembly                     | Set  | 1/24 |
| HFC-375B | 3/8" Cut Blade Assembly                     | Set  | 1/24 |
| HFC-500B | 1/2" Cut Blade Assembly                     | Set  | 1/24 |
| HFC-250K | Pusher Block for 1/4" and 1/2"<br>Cut Blade | Each | 1/24 |
| HFC-375K | Pusher Block for 3/8" Cut Blade             | Each | 1/24 |
| HFC-BK   | Wall Bracket for HFC series                 | Each | 1/12 |