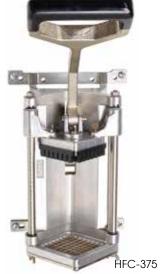

# **KATTEX** FRENCH FRY CUTTERS -

Wall mounted with HFC-BK

### QUICK-SLICE FRENCH FRY CUTTERS - HEAVY-DUTY

Add speed and efficiency to slicing potatoes, and fruits & vegetables. The durable cast iron body construction with stainless steel components ensures the cutter will withstand years of high-volume, heavy-duty use.

- Press down on the short throw handle with comfortable grip for uniform cuts in one smooth stroke
- Extremely durable cast iron body with stainless steel components
- Affix to counter or wall mount; wall bracket sold separately
- ♦ 3-3/8" x 3-3/8" cutting area
- Accessories to modify cut sizes and styles sold separately

| ITEM    | OVERALL DIMENSIONS L" X D" X H" (mm) | SHIP WEIGHT        |
|---------|--------------------------------------|--------------------|
| HFC-250 |                                      | 12.7 lbs (5.8 kgs) |
| HFC-375 | 8 x 14 x 16% (203 x 356 x 426)       | 13.6 lbs (6.2 kgs) |
| HFC-500 |                                      | 13.3 lbs (6 kgs)   |