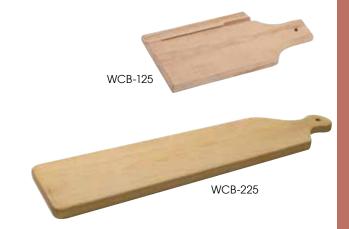

#### WOOD BREAD/CHEESE BOARDS

♦ Built-in knife slot

|   | ITEM    | DESCRIPTION                | UOM  | CASE |
|---|---------|----------------------------|------|------|
| 9 |         | 12" x 5" x 3/4"            | Each | 24   |
|   | WCB-225 | 22-1/2"L x 5-1/2"W x 3/4"H | Fach | 12   |