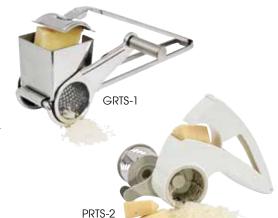

## STAINLESS STEEL ROTARY CHEESE GRATER

 18/8 stainless steel rotary grater with single drum for grating fine cheeses

| ITEM   | DESCRIPTION                 | UOM  | CASE  |
|--------|-----------------------------|------|-------|
| GRTS-1 | 8-1/4"L x 4-3/4"W x 3-3/8"H | Each | 12/36 |

# PLASTIC ROTARY CHEESE GRATER

- ◆ Ideal for grating hard cheese or chocolate
- ♦ Includes 2 interchangeable drums for fine or coarse grating
- Dishwasher safe

| ITEM   | DESCRIPTION         | UOM  | CASE |   |
|--------|---------------------|------|------|---|
| PRTS-2 | 7"L x 3-1/2"W x 4"H | Each | 6/24 | _ |