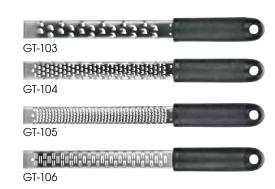

#### ZESTER GRATERS

- ♦ 18/8 stainless steel blade
- Comes with cover for the blade
- Comfortable soft-grip handle
- Superior anti-corrosion properties and durability

| ITEM   | DESCRIPTION         | UOM  | CASE  |  |
|--------|---------------------|------|-------|--|
| GT-103 | Medium Coarse Blade | Each | 12/72 |  |
| GT-104 | Zester Blade        | Each | 12/72 |  |
| GT-105 | Fine Blade          | Each | 12/72 |  |
| GT-106 | Ribbon Blade        | Each | 12/72 |  |