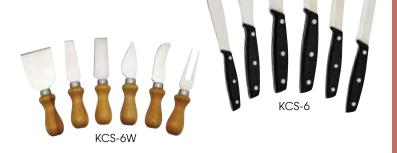

## **CHEESE KNIFE SETS**

- Each set includes 6 knives for hard, soft, firm or crumbly cheeses
- Stainless steel blades

| ITEM   | DESCRIPTION            | UOM | CASE |   |
|--------|------------------------|-----|------|---|
| KCS-6  | 6-Pc Set w/POM Hals    | Set | 1/24 | - |
| KCS-6W | 6-Pc Set w/Wooden Hdls | Set | 6/48 |   |