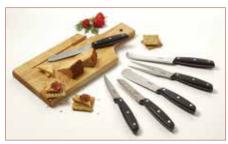

## **CHEESE KNIFE SETS**

- Each set includes 6 knives for hard, soft, firm or crumbly cheeses
- Stainless steel blades

| ITEM   | DESCRIPTION            | UOM | CASE |   |
|--------|------------------------|-----|------|---|
| KCS-6  | 6-Pc Set w/POM Hals    | Set | 1/24 | - |
| KCS-6W | 6-Pc Set w/Wooden Hdls | Set | 6/48 |   |

WCB-125 with KCS-6