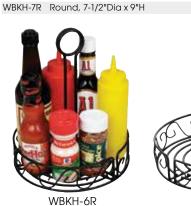

## **CONDIMENT HOLDERS**





WH-3K Use with G-104

WH-1

USE WITH PPH-SERIES, G-110, G-111



WBKH-6SB

WH-2

WH-4 USE WITH CJ-7P, CJ-7G

Sold seperately



WBKH-7R

## **CHROME-PLATED HOLDERS**

| ITEM   | DESCRIPTION                                                          | UOM  | CASE  |  |  |  |
|--------|----------------------------------------------------------------------|------|-------|--|--|--|
| G-104S | Two 6 Oz Square Bottle Set<br>w/Lids & Chrome-Plated Rack            | Set  | 12    |  |  |  |
| WH-1   | Salt/Pepper Shakers & Sugar<br>Packet Holder Rack<br>(No Retail Pkg) | Each | 12/48 |  |  |  |
| WH-2   | Sugar Packet Rack                                                    | Each | 12/48 |  |  |  |
| WH-3   | Chrome-Plated Rack Holds<br>6 Oz Cruets (No Retail Pkg)              | Each | 12/48 |  |  |  |
| WH-4   | 3-Ring Condiment Jar Rack                                            | Each | 12/48 |  |  |  |
| WH-5   | Rack H