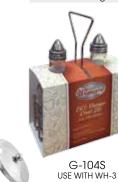

## **CHROME-PLATED HOLDERS**

| ITEM   | DESCRIPTION                                                          | UOM  | CASE  |  |  |  |
|--------|----------------------------------------------------------------------|------|-------|--|--|--|
| G-104S | Two 6 Oz Square Bottle Set<br>w/Lids & Chrome-Plated Rack            | Set  | 12    |  |  |  |
| WH-1   | Salt/Pepper Shakers & Sugar<br>Packet Holder Rack<br>(No Retail Pkg) | Each | 12/48 |  |  |  |
| WH-2   | Sugar Packet Rack                                                    | Each | 12/48 |  |  |  |
| WH-3   | Chrome-Plated Rack Holds<br>6 Oz Cruets (No Retail Pkg)              | Each | 12/48 |  |  |  |
| WH-4   | 3-Ring Condiment Jar Rack                                            | Each | 12/48 |  |  |  |
| WH-5   | Rack Holds Two 6 Oz Sq Cruets                                        | Each | 12/72 |  |  |  |
| WH-7   | Salt/Pepper Shakers & Sugar<br>Packets Rack                          | Each | 12/72 |  |  |  |
| WH-9   | 4-Ring Condiment Jar Rack                                            | Each | 12/48 |  |  |  |