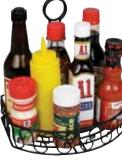

## **CONDIMENT HOLDERS**





WH-3K Use with G-104

WH-1

USE WITH PPH-SERIES, G-110, G-111



WBKH-6SB

WH-2

WH-4 USE WITH CJ-7P, CJ-7G

Sold seperately



WBKH-7R

## **CHROME-PLATED HOLDERS**

| ITEM   | DESCRIPTION                                                          | UOM  | CASE  |  |  |  |
|--------|----------------------------------------------------------------------|------|-------|--|--|--|
| G-104S | Two 6 Oz Square Bottle Set<br>w/Lids & Chrome-Plated Rack            | Set  | 12    |  |  |  |
| WH-1   | Salt/Pepper Shakers & Sugar<br>Packet Holder Rack<br>(No Retail Pkg) | Each | 12/48 |  |  |  |
| WH-2   | Sugar Packet Rack                                                    | Each | 12/48 |  |  |  |
| WH-3   | Chrome-Plated Rack Holds<br>6 Oz Cruets (No Retail Pkg)              | Each | 12/48 |  |  |  |
| WH-4   | 3-Ring Condiment Jar Rack