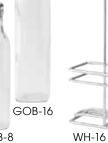

## **OIL & VINEGAR CRUETS**

Also a great way to bottle and/or serve sauces and light syrups.

| 0 | ITEM    | DESCRIPTION                                               | UOM  | CASE |
|---|---------|-----------------------------------------------------------|------|------|
|   | GOB-8S  | 2 Square 8 Oz Oil Bottles<br>w/Lid & Chrome- Plated Rack  | Set  | 12   |
|   | GOB-16S | 2 Square 16 Oz Oil Bottles<br>w/Lid & Chrome- Plated Rack | Set  | 12   |
|   | GOB-8   | Square 8 Oz Oil Bottle w/Lid                              | Each | 24   |
|   | GOB-16  | Square 16 Oz Oil Bottle w/Lid                             | Each | 12   |
|   | WH-8    | Chrome Plated Rack,<br>Fits GOB-8                         | Each | 48   |
|   | WH-16   | Chrome Plated Rack,<br>Fits GOB-16                        | Each | 24   |
|   |         |                                                           |      |      |