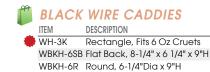

## **CONDIMENT HOLDERS**





WH-3K Use with G-104

WH-1

USE WITH PPH-SERIES, G-110, G-111



WBKH-6SB

WH-2

WH-4 USE WITH CJ-7P, CJ-7G

Sold seperately



WBKH-7R

## **CHROME-PLATED HOLDERS**

| ITEM   | DESCRIPTION                                                          | UOM  | CASE  |  |  |  |
|--------|----------------------------------------------------------------------|------|-------|--|--|--|
| G-104S | Two 6 Oz Square Bottle Set<br>w/Lids & Chrome-Plated Rack            | Set  | 12    |  |  |  |
| WH-1   | Salt/Pepper Shakers & Sugar<br>Packet Holder Rack<br>(No Retail Pkg) | Each | 12/48 |  |  |  |
| WH-2   | Sugar Packet Rack                                                    | Each | 12/48 |  |  |  |
| WH-3   | Chrome-Plated Rack Holds<br>6 Oz Cruets (No Retail Pkg)              | Each | 12/48 |  |