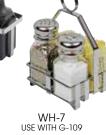

## **CHROME-PLATED HOLDERS**

| ITEM   | DESCRIPTION                                                          | UOM  | CASE  |  |  |  |
|--------|----------------------------------------------------------------------|------|-------|--|--|--|
| G-104S | Two 6 Oz Square Bottle Set<br>w/Lids & Chrome-Plated Rack            | Set  | 12    |  |  |  |
| WH-1   | Salt/Pepper Shakers & Sugar<br>Packet Holder Rack<br>(No Retail Pkg) | Each | 12/48 |  |  |  |
| WH-2   | Sugar Packet Rack                                                    | Each | 12/48 |  |  |  |
| WH-3   | Chrome-Plated Rack Holds<br>6 Oz Cruets (No Retail Pkg)              | Each | 12/48 |  |  |  |
| WH-4   | 3-Ring Condiment Jar Rack                                            | Each | 12/48 |  |  |  |
| WH-5   | Rack Holds Two 6 Oz Sq Cruets                                        | Each | 12/72 |  |  |  |
| WH-7   | Salt/Pepper Shakers & Sugar<br>Packets Rack                          | Each | 12/72 |  |  |  |
| WH-9   | 4-Ring Condiment Jar Rack                                            | Each | 12/48 |  |  |  |