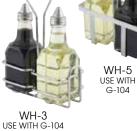

## **CHROME-PLATED HOLDERS**

| ITEM   | DESCRIPTION                                                          | UOM  | CASE  |  |  |  |
|--------|----------------------------------------------------------------------|------|-------|--|--|--|
| G-104S | Two 6 Oz Square Bottle Set<br>w/Lids & Chrome-Plated Rack            | Set  | 12    |  |  |  |
| WH-1   | Salt/Pepper Shakers & Sugar<br>Packet Holder Rack<br>(No Retail Pkg) | Each | 12/48 |  |  |  |
| WH-2   | Sugar Packet Rack                                                    | Each | 12/48 |  |  |  |
| WH-3   | Chrome-Plated Rack Holds<br>6 Oz Cruets (No Retail Pkg)              | Each | 12/48 |  |  |  |
| WH-4   | 3-Ring Condiment Jar Rack                                            | Each | 12/48 |  |  |  |
| WH-5   | Rack Holds Two 6 Oz Sq Cruets                                        | Each | 12/72 |  |  |  |
| WH-7   | Salt/Pepper Shakers & Sugar<br>Packets Rack                          | Each | 12/72 |  |  |  |
| WH-9   | 4-Ring Condiment Jar Rack                                            | Each | 12/48 |  |  |  |