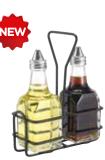

## **CONDIMENT HOLDERS**





WH-3K Use with G-104

WH-1

USE WITH PPH-SERIES, G-110, G-111



WBKH-6SB

WH-2

WH-4 USE WITH CJ-7P, CJ-7G

Sold seperately



WBKH-7R

## **CHROME-PLATED HOLDERS**

| ITEM   | DESCRIPTION                                                          | UOM  | CASE  |  |  |  |
|--------|----------------------------------------------------------------------|------|-------|--|--|--|
| G-104S | Two 6 Oz Square Bottle Set<br>w/Lids & Chrome-Plated Rack            | Set  | 12    |  |  |  |
| WH-1   | Salt/Pepper Shakers & Sugar<br>Packet Holder Rack<br>(No Retail Pkg) | Each | 12/48 |  |  |  |
| WH-2   | Sugar Packet Rack                                                    | Each | 12/48 |  |  |  |
| WH-3   | Chrome-Plated Rack Holds<br>6 Oz Cruets (No Retail Pkg)              | Each | 12/48 |  |