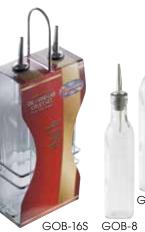

## **OIL & VINEGAR CRUETS**

Also a great way to bottle and/or serve sauces and light syrups.

| 0 | ITEM    | DESCRIPTION                                               | UOM  | CASE |
|---|---------|-----------------------------------------------------------|------|------|
|   | GOB-8S  | 2 Square 8 Oz Oil Bottles<br>w/Lid & Chrome- Plated Rack  | Set  | 12   |
|   | GOB-16S | 2 Square 16 Oz Oil Bottles<br>w/Lid & Chrome- Plated Rack | Set  | 12   |
|   | GOB-8   | Square 8 Oz Oil Bottle w/Lid                              | Each | 24   |
|   | GOB-16  | Square 16 Oz Oil Bottle w/Lid                             | Each | 12   |
|   | WH-8    | Chrome Plated Rack,<br>Fits GOB-8                         | Each | 48   |
|   | WH-16   | Chrome Plated Rack,<br>Fits GOB-16                        | Each | 24   |
|   |         |                                                           |      |      |