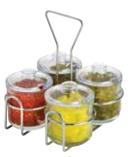

## **CONDIMENT HOLDERS**

WH-3K Use with G-104

WH-1

USE WITH PPH-SERIES, G-110, G-111

WBKH-6SB

WH-2

WH-4 USE WITH CJ-7P, CJ-7G

Sold seperately

## **CHROME-PLATED HOLDERS**

| ITEM   | DESCRIPTION                                                          | UOM  | CASE  |  |  |  |
|--------|----------------------------------------------------------------------|------|-------|--|--|--|
| G-104S | Two 6 Oz Square Bottle Set<br>w/Lids & Chrome-Plated Rack            | Set  | 12    |  |  |  |
| WH-1   | Salt/Pepper Shakers & Sugar<br>Packet Holder Rack<br>(No Retail Pkg) | Each | 12/48 |  |  |  |
| WH-2   | Sugar Packet Rack                                                    | Each | 12/48 |  |  |  |
| WH-3   | Chrome-Plated Rack Holds<br>6 Oz Cruets (No Retail Pkg)              | Each | 12/48 |  |  |  |
| WH-4   | 3-Ring Condiment Jar Rack                                            | Each | 12/48 |  |  |  |
| WH-5   | Rack Holds Two 6 Oz Sq Cruets                                        | Each | 12/72 |  |  |  |
| WH-7   | Salt/Pepper Shakers & Sugar<br>Packets Rack                          | Each | 12/72 |  |  |  |
| WH-9   | 4-Ring Condiment Jar Rack                                            | Each | 12/48 |  |  |  |