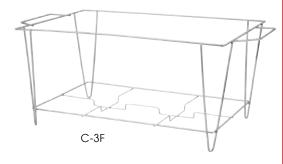

#### **CHAFER STAND FOR STEAM PANS & WATER PANS**

- Only fits steam table pans and water pans
- Do not use with aluminum foil pans

| ITEM | DESCRIPTION     | UOM  | CASE |
|------|-----------------|------|------|
| C-3F | Full-Size Stand | Each | 10   |