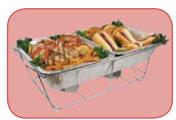

### CHAFER STAND FOR ALUMINUM FOIL TRAYS

| ITEM | DESCRIPTION     | UOM  | CASE |
|------|-----------------|------|------|
| C-2F | Full-Size Stand | Each | 10   |

C-2F shown with trays