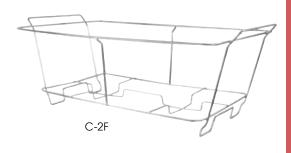

### CHAFER STAND FOR ALUMINUM FOIL TRAYS

| ITEM | DESCRIPTION     | UOM  | CASE |
|------|-----------------|------|------|
| C-2F | Full-Size Stand | Each | 10   |

C-2F shown with trays