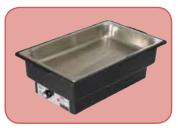

### CHAFER STAND FOR ALUMINUM FOIL TRAYS

| ITEM | DESCRIPTION     | UOM  | CASE |
|------|-----------------|------|------|
| C-2F | Full-Size Stand | Each | 10   |

C-2F shown with trays