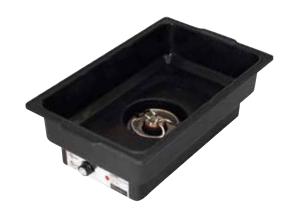

#### **ELECTRIC WATER PAN**

# ELECTRIC 900W WATER PAN

Add ease and convenience with this versatile, energy efficient 120 Volt alternative to chafing fuels. It fits most full-size chafer stands or use as a freestanding unit.

- ◆ Stands alone or fits standard full-size chafer frames for an electric alternative (food pan sold separately)
- Accommodates full-size steam table pans
- Powerful, efficient 900W heating element warms faster; temperature is adjustable
- ◆ 120V~60Hz, 900W, 7.5A
- ◆ Dimensions: 22-5/8"L x 13-5/8"W x 7"H
- One year parts and labor warranty

| ITEM  | DESCRIPTION    | UOM  | CASE |
|-------|----------------|------|------|
| FWP-2 | 900W Full Slze | Fach | 1    |

Holds full-size steam table pan and fits in standard full-size chafers