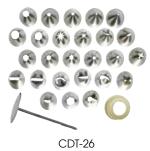

### CAKE DECORATING TIP SETS

Create delicate and pretty confections with these decorating tips made of rust-resistant stainless steel. Decorating tip sets come in a convenient storage box. The 26 and 52 piece sets include a standard coupler and metal flower nail.

|  | ITEM   | DESCRIPTION            | UOM | CASE  |
|--|--------|------------------------|-----|-------|
|  | CDT-24 | 24-Pc Set              | Set | 60    |
|  | CDT-26 | 24-Pc Set<br>26-Pc Set | Set | 12/48 |
|  | CDT-52 | 52-Pc Set              | Set | 6/24  |

DECORATING TIP SETS

CDT-24