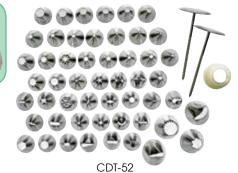

### CAKE DECORATING TIP SETS

Create delicate and pretty confections with these decorating tips made of rust-resistant stainless steel. Decorating tip sets come in a convenient storage box. The 26 and 52 piece sets include a standard coupler and metal flower nail.

|  | ITEM   | DESCRIPTION            | UOM | CASE  |
|--|--------|------------------------|-----|-------|
|  | CDT-24 | 24-Pc Set              | Set | 60    |
|  | CDT-26 | 24-Pc Set<br>26-Pc Set | Set | 12/48 |
|  | CDT-52 | 52-Pc Set              | Set | 6/24  |

DECORATING TIP SETS

CDT-24