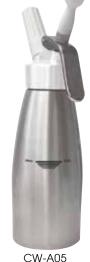

### WHIPPED CREAM DISPENSER

Whip up freshly-made creams, rich mousse, syrups, sauces and more to top off inspired creations.

- Includes three (3) decorating tips to create unique dessert and beverage presentations, and a brush to easily clean them
- Capacity: 1 Pint (0.5L)
- Fits standard 8gm N2O cartridge (not included), and compatible with all brands of whipped cream chargers/ cartridges
- Durable aluminum bottle and stainless steel handle
- Hand-wash only

| ITEM   | DESCRIPTION                                          | SIZE             | UOM  | CASE |
|--------|------------------------------------------------------|------------------|------|------|
| CW-A05 | Whipped Cream<br>Dispenser with<br>3 Decorating Tips | 3" Dia x<br>12"H | Each | 1/12 |
| CW-P   | 3 Tips With<br>1 Cleaning Brush                      |                  | Set  | 1    |
| CW-PG  | Replacement<br>Gasket, 3-Pcs/Pk                      |                  | Pack | 1    |

# WHIPPED CREAM DISPENSER