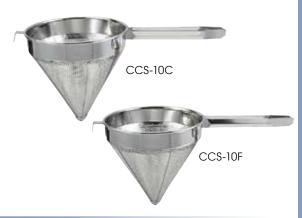

#### CHINA CAP STRAINERS, STAINLESS STEEL

◆ Perforated 18/8 stainless steel with welded handle

| ITEM    | DESCRIPTION | UOM  | CASE |
|---------|-------------|------|------|
| CCS-8F  | 8" Fine     | Each | 12   |
| CCS-10F | 10" Fine    | Each | 12   |
| CCS-12F | 12" Fine    | Each | 12   |
| CCS-8C  | 8" Coarse   | Each | 12   |
| CCS-10C | 10" Coarse  | Each | 12   |
| CCS-12C | 12" Coarse  | Each | 12   |