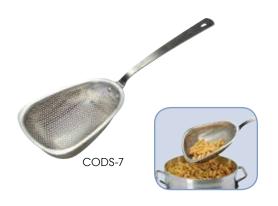

## SCOOP COLANDER

Scoop and strain pasta or vegetables with the scoop colander. With its long handle, the scoop colander is ideal for easily lifting food out of pots, woks or friers.

# SCOOP COLANDER

#### ◆ 18/8 stainless steel

| ITEM   | DESCRIPTION         | UOM  | CASE |  |
|--------|---------------------|------|------|--|
| CODS-7 | 7"L x 4"W, 11"L Hdl | Each | 4/16 |  |