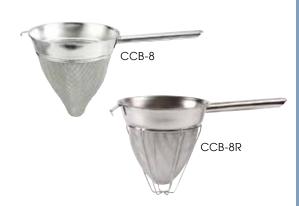

#### **HOLLOW HANDLE BOUILLON STRAINERS**

#### ♦ Extra-fine mesh

| ITEM    | DESCRIPTION     | UOM  | CASE |
|---------|-----------------|------|------|
| CCB-8   | 8"              | Each | 1/6  |
| CCB-8R  | 8", Reinforced  | Each | 1/6  |
| CCB-10  | 10"             | Each | 6    |
| CCB-10R | 10", Reinforced | Each | 6    |
|         |                 |      |      |