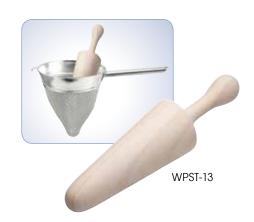

### **CHINOIS PESTLE**

- Solid wood construction
- Press, crush and push mixtures through a bouillon strainer
- ◆ Fits standard size strainers

| ITEM    | DESCRIPTION          | UOM  | CASE |  |
|---------|----------------------|------|------|--|
| WPST-13 | 13-7/8"L x 3-1/8"Dia | Each | 6/24 |  |

### **WOODEN PESTLE**