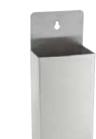

### **BOTTLE CAP CATCH**

| ITEM   | DESCRIPTION                  | UOM  | CASE |
|--------|------------------------------|------|------|
| BCH-14 | 5-1/2"L x 3-1/2"W x 13-3/4"H | Each | 1/24 |