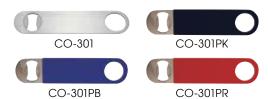

#### STAINLESS STEEL FLAT BOTTLE OPENERS

 Keep speed openers on hand to maintain a quick, productive pace behind the bar

| ITEM     | DESCRIPTION        | UOM  | CASE   |
|----------|--------------------|------|--------|
| CO-301   | Uncoated           | Each | 12/144 |
| CO-301PB | PVC Coated - Blue  | Each | 12/144 |
| CO-301PK | PVC Coated - Black | Each | 12/144 |
| CO-301PR | PVC Coated - Red   | Each | 12/144 |