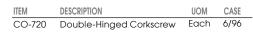

-401 | 4-1/4"      | Each | 24/288 |









#### DIE-CAST ZINC ALLOY WALL-MOUNT BOTTLE OPENER

- Wall-mount or affix to bar counters for easy accessibility
- Includes mounting screws

| ITEM   | DESCRIPTION       | UOM  | CASE   |
|--------|-------------------|------|--------|
| CO-402 | 3-1/4"L x 2-3/4"W | Each | 24/144 |

### **BOTTLE CAP CATCH**

| ITEM   | DESCRIPTION                  | UOM  | CASE |
|--------|------------------------------|------|------|
| BCH-14 | 5-1/2"L x 3-1/2"W x 13-3/4"H | Each | 1/24 |

# **CORKSCREWS**

CO-402 In use, side view



BCH-14



| ITEM   | DESCRIPTION       | UOM  | CASE   |
|--------|-------------------|------|--------|
| CO-501 | Wing Type, Chrome | Each | 12/144 |
| CO-701 | Wing Type, Black  | Each | 12/72  |





## DOUBLE-HINGED CORKSCREW







#### **CORKSCREWS**

|             | ITEM   | DESCRIPTION                                 | UOM  | CASE   |
|-------------|--------|---------------------------------------------|------|--------|
| <b> </b>    | CO-511 | Waiter's Corkscrew, S/S,<br>Made in Italy   | Each | 12/144 |
|             | CO-512 | Waiter's Corkscrew, Black,<br>Made in Italy | Each | 12/144 |
|             | CO-711 | Waiter's Corkscrew, S/S,<br>Economy         | Each | 12/144 |
|             | CO-712 | Waiter's Corkscrew, Black,<br>Economy       | Each | 12/144 |
| <b>&gt;</b> | CO-4DK | Black, 2-Sets/Pk                            | Pack | 24/96  |
|             | CO-4DW | White, 2-Sets/Pk                            | Pack | 24/96  |
|             |        |                                             |      |