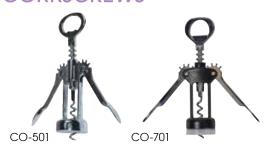

# **CORKSCREWS**

CO-402 In use, side view

BCH-14

| ITEM   | DESCRIPTION       | UOM  | CASE   |
|--------|-------------------|------|--------|
| CO-501 | Wing Type, Chrome | Each | 12/144 |
| CO-701 | Wing Type, Black  | Each | 12/72  |