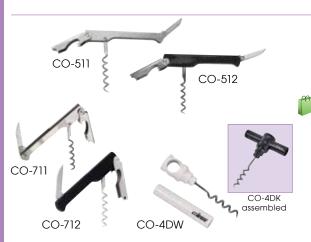

#### **CORKSCREWS**

|             | ITEM   | DESCRIPTION                                 | UOM  | CASE   |
|-------------|--------|---------------------------------------------|------|--------|
| <b> </b>    | CO-511 | Waiter's Corkscrew, S/S,<br>Made in Italy   | Each | 12/144 |
|             | CO-512 | Waiter's Corkscrew, Black,<br>Made in Italy | Each | 12/144 |
|             | CO-711 | Waiter's Corkscrew, S/S,<br>Economy         | Each | 12/144 |
|             | CO-712 | Waiter's Corkscrew, Black,<br>Economy       | Each | 12/144 |
| <b>&gt;</b> | CO-4DK | Black, 2-Sets/Pk                            | Pack | 24/96  |
|             | CO-4DW | White, 2-Sets/Pk                            | Pack | 24/96  |
|             |        |                                             |      |        |