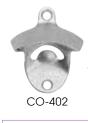

#### DIE-CAST ZINC ALLOY WALL-MOUNT BOTTLE OPENER

- Wall-mount or affix to bar counters for easy accessibility
- Includes mounting screws

| ITEM   | DESCRIPTION       | UOM  | CASE   |
|--------|-------------------|------|--------|
| CO-402 | 3-1/4"L x 2-3/4"W | Each | 24/144 |