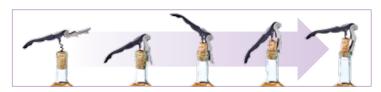

01 | 4-1/4"      | Each | 24/288 |









#### DIE-CAST ZINC ALLOY WALL-MOUNT BOTTLE OPENER

- Wall-mount or affix to bar counters for easy accessibility
- Includes mounting screws

| ITEM   | DESCRIPTION       | UOM  | CASE   |
|--------|-------------------|------|--------|
| CO-402 | 3-1/4"L x 2-3/4"W | Each | 24/144 |

### **BOTTLE CAP CATCH**

| ITEM   | DESCRIPTION                  | UOM  | CASE |
|--------|------------------------------|------|------|
| BCH-14 | 5-1/2"L x 3-1/2"W x 13-3/4"H | Each | 1/24 |

# **CORKSCREWS**

CO-402 In use, side view



BCH-14



| ITEM   | DESCRIPTION       | UOM  | CASE   |
|--------|-------------------|------|--------|
| CO-501 | Wing Type, Chrome | Each | 12/144 |
| CO-701 | Wing Type, Black  | Each | 12/72  |





## DOUBLE-HINGED CORKSCREW







#### **CORKSCREWS**

|             | ITEM   | DESCRIPTION                                 | UOM  | CASE   |
|-------------|--------|---------------------------------------------|------|--------|
| <b> </b>    | CO-511 | Waiter's Corkscrew, S/S,<br>Made in Italy   | Each | 12/144 |
|             | CO-512 | Waiter's Corkscrew, Black,<br>Made in Italy | Each | 12/144 |
|             | CO-711 | Waiter's Corkscrew, S/S,<br>Economy         | Each | 12/144 |
|             | CO-712 | Waiter's Corkscrew, Black,<br>Economy       | Each | 12/144 |
| <b>&gt;</b> | CO-4DK | Black, 2-Sets/Pk                            | Pack | 24/96  |
|             | CO-4DW | White, 2-Sets/Pk                            | Pack | 24/96  |
|             |        |                                             |      |