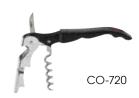

#### **CORKSCREWS**

|             | ITEM   | DESCRIPTION                                 | UOM  | CASE   |
|-------------|--------|---------------------------------------------|------|--------|
| <b> </b>    | CO-511 | Waiter's Corkscrew, S/S,<br>Made in Italy   | Each | 12/144 |
|             | CO-512 | Waiter's Corkscrew, Black,<br>Made in Italy | Each | 12/144 |
|             | CO-711 | Waiter's Corkscrew, S/S,<br>Economy         | Each | 12/144 |
|             | CO-712 | Waiter's Corkscrew, Black,<br>Economy       | Each | 12/144 |
| <b>&gt;</b> | CO-4DK | Black, 2-Sets/Pk                            | Pack | 24/96  |
|             | CO-4DW | White, 2-Sets/Pk                            | Pack | 24/96  |
|             |        |                                             |      |        |