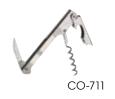

### **CORKSCREWS**

| <b>22-</b> | ITEM   | DESCRIPTION                                                 | UOM  | CASE   |
|------------|--------|-------------------------------------------------------------|------|--------|
|            | CO-720 | Double-Hinged Corkscrew                                     | Each | 6/96   |
|            | CO-511 | Waiter's Corkscrew, S/S,<br>Made in Italy (No Retail Pkg)   | Each | 12/144 |
|            | CO-512 | Waiter's Corkscrew, Black,<br>Made in Italy (No Retail Pkg) | Each | 12/144 |
|            | CO-711 | Waiter's Corkscrew, S/S,<br>Economy                         | Each | 12/144 |
|            | CO-712 | Waiter's Corkscrew, Black,<br>Economy                       | Each | 12/144 |
|            | CO-4DK | Black, 2-Sets/Pk                                            | Pack | 24/96  |
|            | CO-4DW | White, 2-Sets/Pk                                            | Pack | 24/96  |