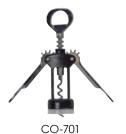

### WING-STYLE CORKSCREWS

|   | ITEM   | DESCRIPTION       | UOM  | CASE   |
|---|--------|-------------------|------|--------|
|   | CO-501 | Wing Type, Chrome | Each | 12/144 |
| • | CO-701 | Wing Type, Black  | Each | 12/72  |