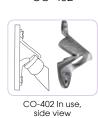

#### **WALL-MOUNT BOTTLE OPENER**

Ideal for busy bars where searching for hand-held bottle openers is not an option. Can be mounted to walls or bar counter fixtures.

- Made of sturdy die-cast zinc alloy
- ◆ Wall-mounted for easy accessibility
- Includes mounting screws

| ITEM   | DESCRIPTION       | UOM  | CASE   |
|--------|-------------------|------|--------|
| CO-402 | 3-1/4"L x 2-3/4"W | Each | 24/144 |