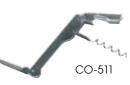

### **CORKSCREWS**

| <b>22-</b> | ITEM   | DESCRIPTION                                                 | UOM  | CASE   |
|------------|--------|-------------------------------------------------------------|------|--------|
|            | CO-720 | Double-Hinged Corkscrew                                     | Each | 6/96   |
|            | CO-511 | Waiter's Corkscrew, S/S,<br>Made in Italy (No Retail Pkg)   | Each | 12/144 |
|            | CO-512 | Waiter's Corkscrew, Black,<br>Made in Italy (No Retail Pkg) | Each | 12/144 |
|            | CO-711 | Waiter's Corkscrew, S/S,<br>Economy                         | Each | 12/144 |
|            | CO-712 | Waiter's Corkscrew, Black,<br>Economy                       | Each | 12/144 |
|            | CO-4DK | Black, 2-Sets/Pk                                            | Pack | 24/96  |
|            | CO-4DW | White, 2-Sets/Pk                                            | Pack | 24/96  |