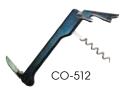

### **CORKSCREWS**

| <b>22-</b> | ITEM   | DESCRIPTION                                                 | UOM  | CASE   |
|------------|--------|-------------------------------------------------------------|------|--------|
|            | CO-720 | Double-Hinged Corkscrew                                     | Each | 6/96   |
|            | CO-511 | Waiter's Corkscrew, S/S,<br>Made in Italy (No Retail Pkg)   | Each | 12/144 |
|            | CO-512 | Waiter's Corkscrew, Black,<br>Made in Italy (No Retail Pkg) | Each | 12/144 |
|            | CO-711 | Waiter's Corkscrew, S/S,<br>Economy                         | Each | 12/144 |
|            | CO-712 | Waiter's Corkscrew, Black,<br>Economy                       | Each | 12/144 |
|            | CO-4DK | Black, 2-Sets/Pk                                            | Pack | 24/96  |
|            | CO-4DW | White, 2-Sets/Pk                                            | Pack | 24/96  |