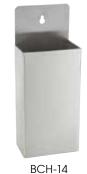

#### **BOTTLE CAP CATCH**

| ITEM   | DESCRIPTION                  | UOM  | CASE |  |
|--------|------------------------------|------|------|--|
| BCH-14 | 5-1/2"L x 3-1/2"W x 13-3/4"H | Each | 1/24 |  |