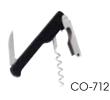

### **CORKSCREWS**

| <b>22-</b> | ITEM   | DESCRIPTION                                                 | UOM  | CASE   |
|------------|--------|-------------------------------------------------------------|------|--------|
|            | CO-720 | Double-Hinged Corkscrew                                     | Each | 6/96   |
|            | CO-511 | Waiter's Corkscrew, S/S,<br>Made in Italy (No Retail Pkg)   | Each | 12/144 |
|            | CO-512 | Waiter's Corkscrew, Black,<br>Made in Italy (No Retail Pkg) | Each | 12/144 |
|            | CO-711 | Waiter's Corkscrew, S/S,<br>Economy                         | Each | 12/144 |
|            | CO-712 | Waiter's Corkscrew, Black,<br>Economy                       | Each | 12/144 |
|            | CO-4DK | Black, 2-Sets/Pk                                            | Pack | 24/96  |
|            | CO-4DW | White, 2-Sets/Pk                                            | Pack | 24/96  |