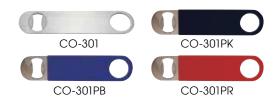

#### Stainless steel

| ITEM  | DESCRIPTION           | UOM  | CASE   |
|-------|-----------------------|------|--------|
| CO-30 | Without Coating       | Each | 12/144 |
| CO-30 | 1PB Blue PVC Coating  | Each | 12/144 |
| CO-30 | 1PK Black PVC Coating | Each | 12/144 |
| CO-30 | 1PR Red PVC Coating   | Each | 12/144 |