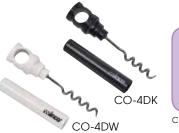

### **CORKSCREWS**

| <b>22-</b> | ITEM   | DESCRIPTION                                                 | UOM  | CASE   |
|------------|--------|-------------------------------------------------------------|------|--------|
|            | CO-720 | Double-Hinged Corkscrew                                     | Each | 6/96   |
|            | CO-511 | Waiter's Corkscrew, S/S,<br>Made in Italy (No Retail Pkg)   | Each | 12/144 |
|            | CO-512 | Waiter's Corkscrew, Black,<br>Made in Italy (No Retail Pkg) | Each | 12/144 |
|            | CO-711 | Waiter's Corkscrew, S/S,<br>Economy                         | Each | 12/144 |
|            | CO-712 | Waiter's Corkscrew, Black,<br>Economy                       | Each | 12/144 |
|            | CO-4DK | Black, 2-Sets/Pk                                            | Pack | 24/96  |
|            | CO-4DW | White, 2-Sets/Pk                                            | Pack | 24/96  |