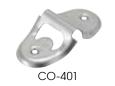

#### UNDER-COUNTER STAINLESS STEEL BOTTLE OPENER

| ITEM   | DESCRIPTION | UOM  | CASE   |
|--------|-------------|------|--------|
| CO-401 | 4-1/4"      | Each | 24/288 |