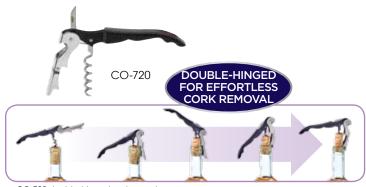

CO-720 double-hinged corkscrew in use

### **CORKSCREWS**

| <b>22-</b> | ITEM   | DESCRIPTION                                                 | UOM  | CASE   |
|------------|--------|-------------------------------------------------------------|------|--------|
|            | CO-720 | Double-Hinged Corkscrew                                     | Each | 6/96   |
|            | CO-511 | Waiter's Corkscrew, S/S,<br>Made in Italy (No Retail Pkg)   | Each | 12/144 |
|            | CO-512 | Waiter's Corkscrew, Black,<br>Made in Italy (No Retail Pkg) | Each | 12/144 |
|            | CO-711 | Waiter's Corkscrew, S/S,<br>Economy                         | Each | 12/144 |
|            | CO-712 | Waiter's Corkscrew, Black,<br>Economy                       | Each | 12/144 |
|            | CO-4DK | Black, 2-Sets/Pk                                            | Pack | 24/96  |
|            | CO-4DW | White, 2-Sets/Pk                                            | Pack | 24/96  |