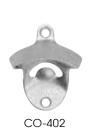

#### **WALL-MOUNT BOTTLE OPENER**

Ideal for busy bars where searching for hand-held bottle openers is not an option. Can be mounted to walls or bar counter fixtures.

- Made of sturdy die-cast zinc alloy
- ◆ Wall-mounted for easy accessibility
- Includes mounting screws

| ITEM   | DESCRIPTION       | UOM  | CASE   |
|--------|-------------------|------|--------|
| CO-402 | 3-1/4"L x 2-3/4"W | Each | 24/144 |