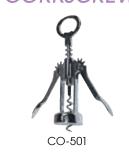

### WING-STYLE CORKSCREWS

|   | ITEM   | DESCRIPTION       | UOM  | CASE   |
|---|--------|-------------------|------|--------|
|   | CO-501 | Wing Type, Chrome | Each | 12/144 |
| • | CO-701 | Wing Type, Black  | Each | 12/72  |