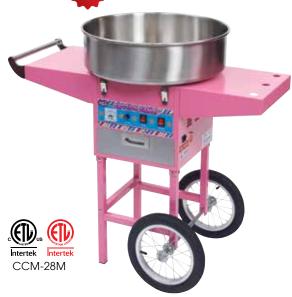

## **ELECTRIC COTTON CANDY MACHINE WITH CART**

- Overall dimensions: 37-3/4"L x 20-1/2"W x 34-1/2"H
- High polished push handle and spoked wheels
- 13" inflatable rubber tires for easy transport
- ◆ Two (2) side shelves for merchandising product (each shelf measures 11" x 12-5/8"); one side with handle and other with slots to hold cones

| * | ITEM    | DESCRIPTION                       | UOM | CASE |   |
|---|---------|-----------------------------------|-----|------|---|
|   | CCM-28M | Cotton Candy Machine<br>with Cart | Set | 1    | _ |