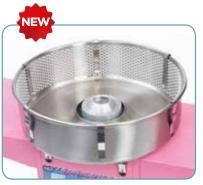

### **COTTON CANDY MACHINE ACCESSORIES**

- Optional clear cover (sold separately) provides protection from wind and debris
- Cover only: 21"L x 21"W x 14"H
- Optional floss stabilizer (sold separately) helps to catch floss on the mesh surface