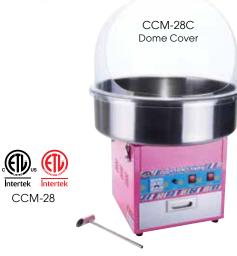

### **COTTON CANDY MACHINE ACCESSORIES**

- Optional clear cover (sold separately) provides protection from wind and debris
- Cover only: 21"L x 21"W x 14"H
- Optional floss stabilizer (sold separately) helps to catch floss on the mesh surface

# **ELECTRIC COTTON CANDY MACHINE**

| ITEM   | DESCRIPTION          | UOM | CASE |  |
|--------|----------------------|-----|------|--|
| CCM-28 | Cotton Candy Machine | Set | 1    |  |