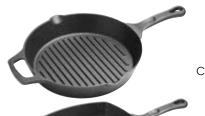

### FIREIRON™ CAST IRON GRILL PANS W/ HELPER HANDLE

| ITEM         | DESCRIPTION    | UOM  | CASE |
|--------------|----------------|------|------|
| <br>CAGP-10R | 10-1/4" Dia    | Each | 4    |
| CAGP-10S     | 10-1/2" Square | Each | 4    |