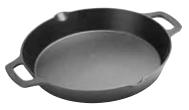

### FIREIRON™ CAST IRON COOKWARE

Designed to last for generations, FireIron™ cast iron pans are pre-seasoned and induction ready. Great for kitchen-to-table service.

- Fine, smooth surface for excellent sear; also sauté, fry, boil, braise, bake and roast
- Wide-grip dual handles with thumbrest for comfortable grip and better handling
- Induction ready; multiple cooking surfaces compatible

Thumbrest