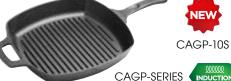

### FIREIRON™ CAST IRON GRILL PANS W/ HELPER HANDLE

| ITEM         | DESCRIPTION    | UOM  | CASE |
|--------------|----------------|------|------|
| <br>CAGP-10R | 10-1/4" Dia    | Each | 4    |
| CAGP-10S     | 10-1/2" Square | Each | 4    |