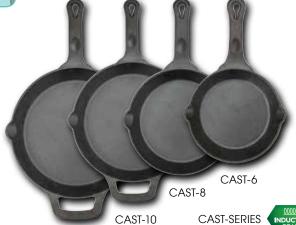

#### FIREIRON™ CAST IRON SKILLETS

| ITEM    | DESCRIPTION            | UOM  | CASE |
|---------|------------------------|------|------|
| CAST-6  | 6"                     | Each | 6    |
| CAST-8  | 8"                     | Each | 6    |
| CAST-10 | 10" with Helper Handle | Each | 4    |
| CAST-12 | 12" with Helper Handle | Each | 4    |

CAST-12