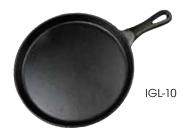

SEE PAGE 82 FOR SINGLE-SERVE MINI CAST IRON

ROUND CAST IRON GRILL PAN

| ITEM   | DESCRIPTION        | UOM  | CASE |   |
|--------|--------------------|------|------|---|
| IGI-10 | 10". Black Coatina | Fach | - 8  | _ |