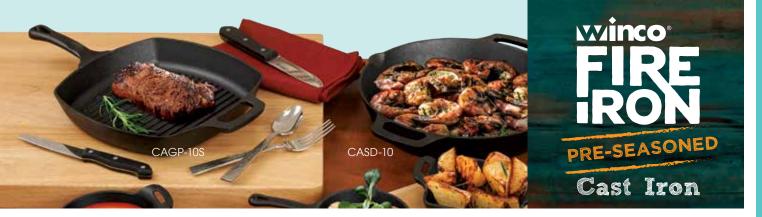

## FIREIRON™ CAST IRON SKILLETS WITH DUAL HANDLES

|   | ITEM    | DESCRIPTION | UOM  | CASE |
|---|---------|-------------|------|------|
| _ | CASD-8  | 8" Dia      | Each | 6    |
|   | CASD-10 | 10" Dia     | Each | 4    |
|   | CASD-12 | 12" Dia     | Each | 4    |