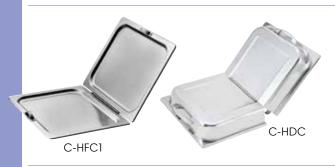

### STAINLESS STEEL HINGED COVERS WITH DUAL HANDLES

| ITEM   | DESCRIPTION                    | UOM  | CASE |
|--------|--------------------------------|------|------|
| C-HFC1 | Full-Size Hinged Flat<br>Cover | Each | 6/12 |
| C-HDC  | Full-Size Hinged Dome<br>Cover | Each | 12   |