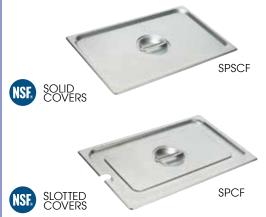

## 18/8 STAINLESS STEEL FLAT COVERS

Center handle for easy-lift open/close

|          |                                     | , ,  |       |
|----------|-------------------------------------|------|-------|
| ITEM     | DESCRIPTION                         | UOM  | CASE  |
| SPSCF    | 1/1 Solid Cover                     | Each | 12/24 |
| SPSCH    | 1/2 Solid Cover                     | Each | 12/48 |
| SPSCT    | 1/3 Solid Cover                     | Each | 12/72 |
| SPSCQ    | 1/4 Solid Cover                     | Each | 12/72 |
| SPSCS    | 1/6 Solid Cover                     | Each | 12/72 |
| SPSCN    | 1/9 Solid Cover                     | Each | 12/72 |
| SPSCN-GN | 1/9 Solid Cover<br>for SPJH-906GN   | Each | 10/40 |
| SPSCTT   | 2/3 Solid Cover                     | Each | 12/24 |
| SPCF     | 1/1 Slotted Cover                   | Each | 12/24 |
| SPCH     | 1/2 Slotted Cover                   | Each | 12/48 |
| SPCT     | 1/3 Slotted Cover                   | Each | 12/72 |
| SPCQ     | 1/4 Slotted Cover                   | Each | 12/72 |
| SPCS     | 1/6 Slotted Cover                   | Each | 12/72 |
| SPCN     | 1/9 Slotted Cover                   | Each | 12/72 |
| SPCN-GN  | 1/9 Slotted Cover<br>for SPJH-906GN | Each | 10/40 |
| SPCTT    | 2/3 Slotted Cover                   | Each | 12/24 |
|          |                                     |      |       |