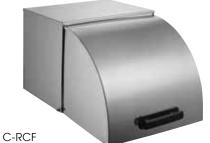

## 18/8 SATIN-FINISH STAINLESS STEEL ROLL-TOP COVER

- Fits full-size 12" x 20" food well opening
- Plastic handle is heat resistant up to 220°F (105°C)
- Can be used over standard size food warmers/cookers

| ITEM  | DESCRIPTION                | UOM  | CASE |
|-------|----------------------------|------|------|
| C-RCF | 20-3/4"L x 13"W x 11-7/8"H | Each | 1/2  |

Closed over a food pan