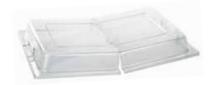

DOME COVERS

# **ACRYLIC & PLASTIC**

- ♦ Full-size dome can be used with AST-1S and AST-1G trays
- ♦ C-DP1 & C-DPF1 fits full-size steam table pans and poly pans
- ◆ C-DP2 & C-DPF2 fits half-size steam table and poly pans

| ITEM   | DESCRIPTION                | SIZE (L X W)      | UOM  | CASE |
|--------|----------------------------|-------------------|------|------|
| C-DP1  | Full-size Cover            | 21-1/2"x 13-3/4"  | Each | 12   |
| C-DP2  | Half-size Cover            | 13-1/2" x 11"     | Each | 24   |
| C-DPF1 | Full-size<br>Flip Cover    | 21-1/2" x 13-3/4" | Each | 12   |
| C-DPF2 | Half-size<br>Cut-out Cover | 13-1/2"x 11"      | Each | 24   |