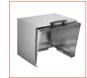

## ANGLED ADAPTOR

### ANGLED DISPLAY ADAPTOR

Lift steam table pans for better view and easy access to selections.

| ITEM  | DESCRIPTION    | UOM  | CASE |
|-------|----------------|------|------|
| ADB-4 | Full-size, S/S | Each | 2/6  |