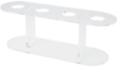

### ACRYLIC ICE CREAM CONE HOLDER

Holds 4 cones

| ITEM  | DESCRIPTION  | SIZE (L X W X H)    | UOM | CASE |
|-------|--------------|---------------------|-----|------|
| ACN-4 | 4-Hole Stand | 12" x 4" x 4-1/2" E | ach | 1/12 |