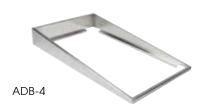

## ANGLED ADAPTOR

### ANGLED DISPLAY ADAPTOR

Lift steam table pans for better view and easy access to selections.

| ITEM  | DESCRIPTION    | UOM  | CASE |
|-------|----------------|------|------|
| ADB-4 | Full-size, S/S | Each | 2/6  |