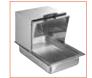

## **ROLL-TOP COVER**

## 18/8 STAINLESS STEEL ROLL-TOP COVER

- ♦ Fits full-size 12" x 20" opening food pan
- Plastic handle is heat resistant up to 220°F (105°C)
- Can be used over standard sized food warmers/cookers

| ITEM  | DESCRIPTION                | UOM  | CASE |
|-------|----------------------------|------|------|
| C-RCF | 20-3/4"L x 13"W x 11-7/8"H | Each | 1/2  |

Open

Closed on a food pan

Open on a food pan