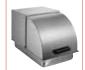

## **ROLL-TOP COVER**

## 18/8 STAINLESS STEEL ROLL-TOP COVER

- ♦ Fits full-size 12" x 20" opening food pan
- Plastic handle is heat resistant up to 220°F (105°C)
- Can be used over standard sized food warmers/cookers

| ITEM  | DESCRIPTION                | UOM  | CASE |
|-------|----------------------------|------|------|
| C-RCF | 20-3/4"L x 13"W x 11-7/8"H | Each | 1/2  |

Open

Closed on a food pan

Open on a food pan