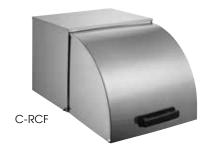

## **ROLL-TOP COVER**

## 18/8 STAINLESS STEEL ROLL-TOP COVER

- ♦ Fits full-size 12" x 20" opening food pan
- Plastic handle is heat resistant up to 220°F (105°C)
- Can be used over standard sized food warmers/cookers

| ITEM  | DESCRIPTION                | UOM  | CASE |
|-------|----------------------------|------|------|
| C-RCF | 20-3/4"L x 13"W x 11-7/8"H | Each | 1/2  |