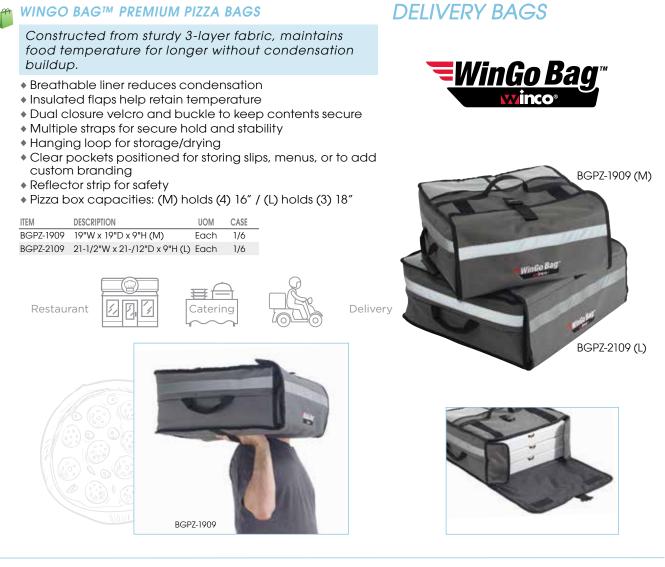

## PIZZA & MORE DELIVERY BAGS

From kitchen to table, our insulated delivery bags maintain temperature over standard delivery range.

Outer shell / liner: polyester, Filling: EPE

 Insulated liner retains heat for 2 hours @ 167°F / for 4 hours @ 131° / for 6 hours @ 95°F

BGDV-22

**BGPZ-SERIES** 

BGDV-12

 $\mathcal{O}$ 