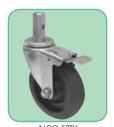

## 26-TIER PIZZA PAN RACK, WITH BRAKES

Each tier features an extended ledge to accommodate round or square pizza pans.

- 26-tier sturdy aluminum construction
- Designed to hold and transport 17" & 19" dia round pizza pans and 16" & 17" square Sicilian pizza pans
- ◆ 5" dia, full-swivel casters; two (2) with brake
- Capacity: up to 800 Lbs
- ♦ 2" spacing between each tier
- 4-1/8" wide ledge for round or square pizza pans
- Ships welded or knocked down
- Fully assembled dimensions: 23"L x 21"W x 62-7/8"H
- NSF listed

| <b>\$</b> | ITEM      | DESCRIPTION                   | UOM  | CASE |
|-----------|-----------|-------------------------------|------|------|
|           |           | 26-Tier, Welded               | Each | 1    |
|           | ALPR-26BK | 26-Tier, Knocked Down         | Each | 1    |
|           | ALRC-5ST  | Caster for ALZK & AWZK-series | Each | 12   |
|           | ALRC-5STK | Caster w/Brake for            | Each | 12   |

RACK

ALUMINUM 26-TIER PIZZA PAI

ALRC-5STK 5" caster with brake

ALPR-26BK AWPR-26BK

**36-TIER** 

CAPACITY UP

TO 1,000 LBS