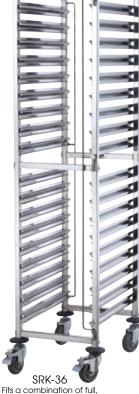

## STAINLESS STEEL STEAM TABLE PAN/FOOD PAN RACKS

- Stainless steel construction
- Customize with a variety of steam table pans and food pans for the best configuration
- Dual-ended locking bars prevent pans from sliding out
- Caster bumpers protect walls, doors and rack during minor collisions
- Channel ledges are tightly welded to rails providing better support for pans
- 4" dia double-bearing, full-swivel casters help stabilize weight capacity
- Capacities: up to 1,000 Lbs (SRK-36) or up to 500 Lbs (SRK-12, SRK-12D)
- Ships knocked down
- ◆ 1-1/2" and 1-3/4" spacing between each tier

| ITEM          | DESCRIPTION                                | SIZE                                 | UOM  | CASE |
|---------------|--------------------------------------------|--------------------------------------|------|------|
| SRK-36        | 36-Tier<br>END-LOAD Rack                   | 15-1/8"L x<br>21-5/8"W x<br>63-1/4"H | Set  | 1    |
| <b>SRK-12</b> | 12-Tier<br>END-LOAD<br>Under-Counter Rack  | 15-1/8"L x<br>21-5/8"W x<br>31-1/2"H | Set  | 1    |
| SRK-12D       | 12-Tier<br>SIDE-LOAD<br>Under-Counter Rack | 23-1/4"L x<br>26"W x<br>31-1/2"H     | Set  | 1    |
| SRK-CT        | Caster for SRK-Series                      |                                      | Each | 4/16 |
| SRK-CTB       | Caster w/Brake for SRK-Series              |                                      | Each | 4/16 |