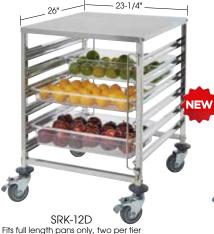

## STAINLESS STEEL STEAM TABLE PAN/FOOD PAN RACKS

- Stainless steel construction
- Customize with a variety of steam table pans and food pans for the best configuration
- Dual-ended locking bars prevent pans from sliding out
- Caster bumpers protect walls, doors and rack during minor collisions
- Channel ledges are tightly welded to rails providing better support for pans
- 4" dia double-bearing, full-swivel casters help stabilize weight capacity
- Capacities: up to 1,000 Lbs (SRK-36) or up to 500 Lbs (SRK-12, SRK-12D)
- Ships knocked down
- ◆ 1-1/2" and 1-3/4" spacing between each tier

| ITEM          | DESCRIPTION                                | SIZE                                 | UOM  | CASE |
|---------------|--------------------------------------------|--------------------------------------|------|------|
| SRK-36        | 36-Tier<br>END-LOAD Rack                   | 15-1/8"L x<br>21-5/8"W x<br>63-1/4"H | Set  | 1    |
| <b>SRK-12</b> | 12-Tier<br>END-LOAD<br>Under-Counter Rack  | 15-1/8"L x<br>21-5/8"W x<br>31-1/2"H | Set  | 1    |
| SRK-12D       | 12-Tier<br>SIDE-LOAD<br>Under-Counter Rack | 23-1/4"L x<br>26"W x<br>31-1/2"H     | Set  | 1    |
| SRK-CT        | Caster for SRK-Series                      |                                      | Each | 4/16 |
| SRK-CTB       | Caster w/Brake for SRK-Series              |                                      | Each | 4/16 |