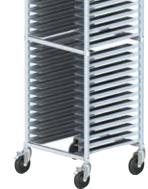

## STAINLESS STEEL STEAM TABLE PAN/FOOD PAN RACKS

- Stainless steel construction
- Customize with a variety of steam table pans and food pans for the best configuration
- Dual-ended locking bars prevent pans from sliding out
- Caster bumpers protect walls, doors and rack during minor collisions
- Channel ledges are tightly welded to rails providing better support for pans
- 4" dia double-bearing, full-swivel casters help stabilize weight capacity
- Capacities: up to 1,000 Lbs (SRK-36) or up to 500 Lbs (SRK-12, SRK-12D)
- Ships knocked down
- ◆ 1-1/2" and 1-3/4" spacing between each tier

| ITEM          | DESCRIPTION                                | SIZE                                 | UOM  | CASE |
|---------------|--------------------------------------------|--------------------------------------|------|------|
| SRK-36        | 36-Tier<br>END-LOAD Rack                   | 15-1/8"L x<br>21-5/8"W x<br>63-1/4"H | Set  | 1    |
| <b>SRK-12</b> | 12-Tier<br>END-LOAD<br>Under-Counter Rack  | 15-1/8"L x<br>21-5/8"W x<br>31-1/2"H | Set  | 1    |
| SRK-12D       | 12-Tier<br>SIDE-LOAD<br>Under-Counter Rack | 23-1/4"L x<br>26"W x<br>31-1/2"H     | Set  | 1    |
| SRK-CT        | Caster for SRK-Series                      |                                      | Each | 4/16 |
| SRK-CTB       | Caster w/Brake for SRK-Series              |                                      | Each | 4/16 |

## STAINLESS STEEL STEAM TABLE PAN/ FOOD PAN RACKS

SEE PAGE 224 FOR STEAM TABLE PANS

Customize with a variety of steam table pans and food pans for the best configuration

12-TIER CAPACITY UP TO 1,000 LBS