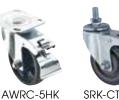

# SHEET PAN RACK REPLACEMENT CASTERS

| ••••••    |                                              |      |      |
|-----------|----------------------------------------------|------|------|
| ITEM      | DESCRIPTION                                  | UOM  | CASE |
| ALRC-5P   | Caster for ALRK-3                            | Each | 12   |
| ALRC-5ST  | Caster for ALRK & AWRK-<br>series            | Each | 12   |
| ALRC-5STK | Caster w/Brake for ALRK & AWRK-series        | Each | 12   |
| ALRC-5R   | Caster for ALRK-20R                          | Each | 12   |
| ALRC-5RK  | Caster w/Brake for<br>ALRK-20R               | Each | 12   |
| ALRC-5H   | Caster for ALRK-30BK,<br>Heavyweight         | Each | 12   |
| ALRC-5HK  | Caster w/Brake for<br>ALRK-30BK, Heavy-duty  | Each | 12   |
| AWRC-5H   | Caster for AWRK-20HBK,<br>Heavy-duty         | Each | 12   |
| AWRC-5HK  | Caster w/Brake for<br>AWRK-20HBK, Heavy-duty | Each | 12   |
| SRK-CT    | Caster for SRK-36                            | Each | 4/16 |
| SRK-CTB   | Caster w/ Brake for SRK-36                   | Each | 4/16 |

SHEET PAN RACK ACCESSORIES

ALRC-5H

ALRC-5STK ALRC-5ST

ALRC-5RK ALRC-5HK

SRK-CTB

RACK ITEM NUMBER

ALRK-20R

ALRK-30BK ALRS-20BK