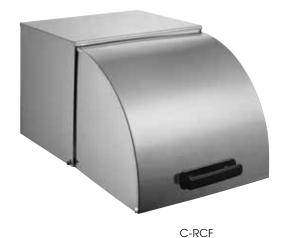

#### **ROLL-TOP COVER**

- ◆ 18/8 satin finish stainless steel
- ◆ Fits full-size 12" x 20" opening food pan
- ◆ Plastic handle is heat resistant up to 220°F (105°C)
- ◆ Can be used over standard sized food warmers/cookers

| ITEM  | DESCRIPTION                | UOM  | CASE |   |
|-------|----------------------------|------|------|---|
| C-RCF | 20-3/4"L x 13"W x 11-7/8"H | Each | 1/2  | _ |

Closed on a food pan

Open on a food pan