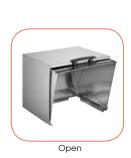

| ITEM  | DESCRIPTION                | UOM  | CASE |   |
|-------|----------------------------|------|------|---|
| C-RCF | 20-3/4"L x 13"W x 11-7/8"H | Each | 1/2  | _ |

Closed on a food pan

Open on a food pan