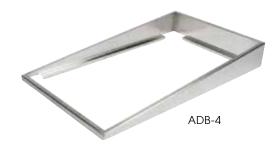

### ANGLED ADAPTOR

#### ANGLED DISPLAY ADAPTOR

Add some dimension to a buffet with an angled display adaptor to give steam table pans a lift so guests have a better view and easier access to food.

| ITEM  | DESCRIPTION    | UOM  | CASE |   |
|-------|----------------|------|------|---|
| ADB-4 | Full-size, S/S | Each | 2/6  | _ |