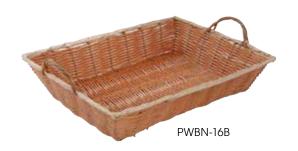

# WOVEN BASKET WITH HANDLES

#### NATURAL WOVEN BASKETS WITH HANDLES

| ITEM     | DESCRIPTION    | UOM  | CASE  |
|----------|----------------|------|-------|
| PWBN-12B | 12" x 8" x 3"  | Each | 12/96 |
| PWBN-16B | 16" x 11" x 3" | Each | 12/48 |