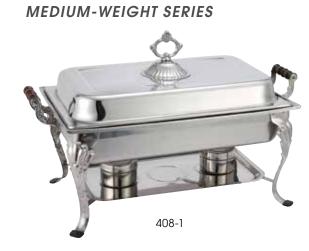

MALIBU MEDIUM-WEIGHT SERIES

| 99   | TITEM  | DESCRIPTION             | UOM  | CASE  |
|------|--------|-------------------------|------|-------|
| (ISF | 408-1  | 8 Qt Full-Size          | Set  | 1     |
|      | 508    | 4 Qt Half-Size, Square  | Set  | 1     |
|      | 708    | 6 Qt Round              | Set  | 1     |
|      | C-WPF  | Water Pan for 408-1     | Each | 6     |
|      | 508-WP | Water Pan for 508       | Each | 6     |
|      | 708-WP | Water Pan for 708       | Each | 1/6   |
|      | SPF2   | Food Pan for 408-1, NSF | Each | 6/12  |
|      | 508-FP | Food Pan for 508        | Each | 10    |
|      | 708-FP | Food Pan for 708        | Each | 1/6   |
|      | C-F1   | Fuel Holder with Cover  | Each | 12/48 |
|      |        |                         |      |       |