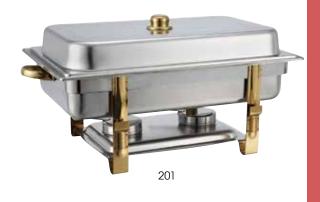

CROWN

- Classic art deco design with gold-tone accents
- Polished stainless steel with mirror finish covers
- 8 quart full-size chafer features a frame clip for the cover
- Includes food pan, water pan and fuel holder(s)

| 00  | ITEM   | DESCRIPTION            | UOM  | CASE  |
|-----|--------|------------------------|------|-------|
| NSF | 201    | 8 Qt Full-Size         | Set  | 1     |
|     | 202    | 6 Qt Oval              | Set  | 1     |
|     | 203    | 4 Qt Round             | Set  | 1     |
|     | C-WPF  | Water Pan for 201      | Each | 6     |
|     | 202-WP | Water Pan for 202      | Each | 12    |
|     | 203-WP | Water Pan for 203      | Each | 12    |
|     | SPF2   | Food Pan for 201, NSF  | Each | 6/12  |
|     | 202-FP | Food Pan for 202       | Each | 12    |
|     | 203-FP | Food Pan for 203       | Each | 12    |
|     | C-F1   | Fuel Holder with Cover | Each | 12/48 |
|     |        |                        |      |       |