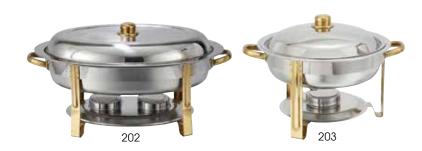

CROWN

- Classic art deco design with gold-tone accents
- Polished stainless steel with mirror finish covers
- 8 quart full-size chafer features a frame clip for the cover
- Includes food pan, water pan and fuel holder(s)

| 00  | ITEM   | DESCRIPTION            | UOM  | CASE  |
|-----|--------|------------------------|------|-------|
| NSF | 201    | 8 Qt Full-Size         | Set  | 1     |
|     | 202    | 6 Qt Oval              | Set  | 1     |
|     | 203    | 4 Qt Round             | Set  | 1     |
|     | C-WPF  | Water Pan for 201      | Each | 6     |
|     | 202-WP | Water Pan for 202      | Each | 12    |
|     | 203-WP | Water Pan for 203      | Each | 12    |
|     | SPF2   | Food Pan for 201, NSF  | Each | 6/12  |
|     | 202-FP | Food Pan for 202       | Each | 12    |
|     | 203-FP | Food Pan for 203       | Each | 12    |
|     | C-F1   | Fuel Holder with Cover | Each | 12/48 |
|     |        |                        |      |       |