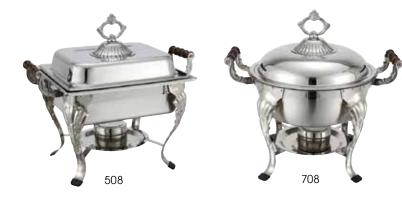

CHAFERS 8 BUFF Π \_\_\_ SERVICE

- Elegance combined with ornate details; the Crown collection is designed exclusively for formal settings
- Stainless steel mirror finish
- Sculpted handles and legs
- Includes food pan, water pan and fuel holder(s)

| 99   | TITEM  | DESCRIPTION             | UOM  | CASE  |
|------|--------|-------------------------|------|-------|
| (ISF | 408-1  | 8 Qt Full-Size          | Set  | 1     |
|      | 508    | 4 Qt Half-Size, Square  | Set  | 1     |
|      | 708    | 6 Qt Round              | Set  | 1     |
|      | C-WPF  | Water Pan for 408-1     | Each | 6     |
|      | 508-WP | Water Pan for 508       | Each | 6     |
|      | 708-WP | Water Pan for 708       | Each | 1/6   |
|      | SPF2   | Food Pan for 408-1, NSF | Each | 6/12  |
|      | 508-FP | Food Pan for 508        | Each | 10    |
|      | 708-FP | Food Pan for 708        | Each | 1/6   |
|      | C-F1   | Fuel Holder with Cover  | Each | 12/48 |
|      |        |                         |      |       |