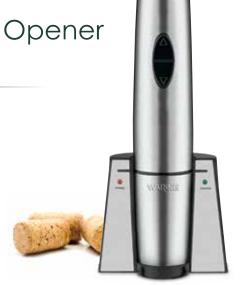

100-240V, 50-60 Hz, 5-15P

Universal AC adapter

7.4V DC motor/battery pack rating

Limited One-Year Warranty

cULus, ETL Sanitation

Portable, Rechargeable Wine Bottle Opener **wwo120** 

- Removes 120 corks with one full charge
- Removes synthetic corks with ease
- Compact, stainless steel housing
- Easy, quiet forward and reverse motor
- NiMH rechargeable battery pack
- Compact charging base with foil cutter included
- BONUS: Replacement auger included