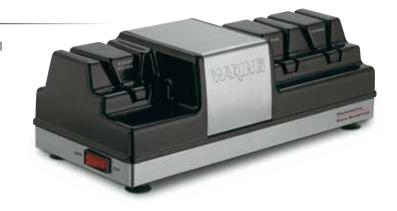

## Knife Sharpener **wks800**

- Two grinding wheels (fine/coarse), one stropping wheel
- Grinds at 18° to 22° angles optimum angles recommended by knife manufacturers
- Stropping wheel operates in reverse direction for more efficient removal of burrs and polishing of the blade
- Magnetized drawer under grinding wheel captures metal shavings