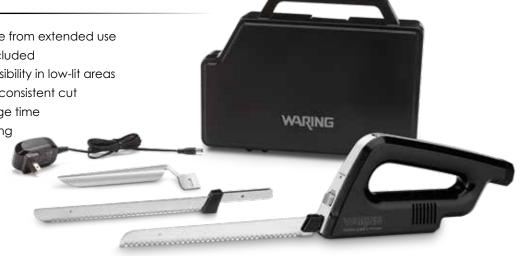

120V, 60 Hz, 5-15P (1)

Limited One-Year Warranty

UL, NSF

Cordless/Rechargeable Electric Knife

**WEK200** 

- Ergonomic handle minimizes fatigue from extended use
- Bread blade and carving blade included
- Integrated LED light for improved visibility in low-lit areas
- Adjustable Slicing Guide ensures a consistent cut
- Lithium-ion battery with quick-charge time
- Detachable blades for easy cleaning
- Power switch safety interlock
- Heavy-duty carrying case doubles as a storage case