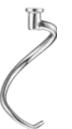

## WSM7L

- Gear driven, permanent lube transmission
- Large, 7-quart stainless steel bowl with stainless steel handle
- Heavy duty, 1/2 HP motor
- Front-mounted controls and LED power light
- 11 mixing speeds with variable speed control dial
- Removable, clear-view splash guard with feed chute
- Tilt-back head for easy removal of attachments and cleaning
- Heavy-duty head-lift/release lever
- Thermal overload protection
- Includes stainless steel bowl, chef's whisk, dough hook and aluminum mixing paddle
- Dishwasher-safe accessories
- Non-slip rubber feet
- Limited Two-Year Motor Warranty,
  One Year Parts & Labo

120V, 350W, 60 Hz cETLus, NSF