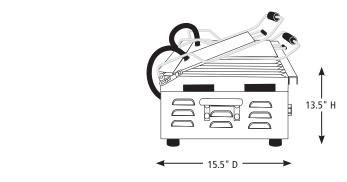

#### **DIMENSIONS**

Out of Box Weight: 75 lb.

| ORDERING INFORMATION                                   | #STD.<br>PKG. | GIFTBOX<br>WEIGHT | CUBIC<br>FEET | BOX DIMENSIONS<br>D X W X H | UPC          | CASE<br>PKG. | MC<br>WEIGHT | MC DIMENSIONS<br>D X W X H | мвс            |
|--------------------------------------------------------|---------------|-------------------|---------------|-----------------------------|--------------|--------------|--------------|----------------------------|----------------|
| WPG300 – Double Italian-Style<br>Panini Supremo® Grill | 1             | 75.8              | 3.63          | 23.375" x 19.375" x 13.875" | 040072006111 | 1            | 78.65        | 24" x 20.375" x 14.375"    | 10040072006118 |