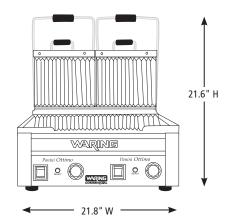

#### **DIMENSIONS**

Out of Box Weight: 75 lb.

| ORDERING INFORMATION                                   | #STD.<br>PKG. | GIFTBOX<br>WEIGHT | CUBIC<br>FEET | BOX DIMENSIONS<br>D X W X H | UPC          | CASE<br>PKG. | MC<br>WEIGHT | MC DIMENSIONS<br>D X W X H | мвс            |
|--------------------------------------------------------|---------------|-------------------|---------------|-----------------------------|--------------|--------------|--------------|----------------------------|----------------|
| WPG300 – Double Italian-Style<br>Panini Supremo® Grill | 1             | 75.8              | 3.63          | 23.375" x 19.375" x 13.875" | 040072006111 | 1            | 78.65        | 24" x 20.375" x 14.375"    | 10040072006118 |