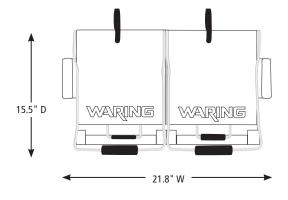

#### **DIMENSIONS**

Out of Box Weight: 75 lb.

| ORDERING INFORMATION                                   | #STD.<br>PKG. | GIFTBOX<br>WEIGHT | CUBIC<br>FEET | BOX DIMENSIONS<br>D X W X H | UPC          | CASE<br>PKG. | MC<br>WEIGHT | MC DIMENSIONS<br>D X W X H | мвс            |
|--------------------------------------------------------|---------------|-------------------|---------------|-----------------------------|--------------|--------------|--------------|----------------------------|----------------|
| WPG300 – Double Italian-Style<br>Panini Supremo® Grill | 1             | 75.8              | 3.63          | 23.375" x 19.375" x 13.875" | 040072006111 | 1            | 78.65        | 24" x 20.375" x 14.375"    | 10040072006118 |