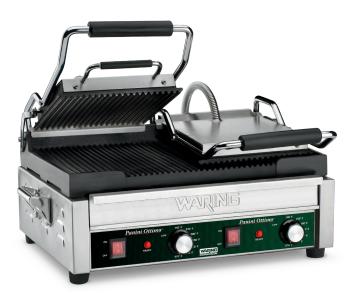

### **WPG300**

## Double Italian-Style Panini Supremo® Grill

#### **MAIN FEATURES**

- Ribbed, cast-iron plates are great for grilled panini sandwiches, hamburgers, chicken, vegetables and more
- 17" x 9.25" cooking surface heats up quickly and distributes heat evenly
- Brushed stainless steel body construction and removable drip tray
- Hinged, auto-balancing top plate to handle foods up to 3" thick
- Thermostat is adjustable to 570°F for slow-to-quick cooking times
- Adjustable back feet for easy grease drainage
- Dual power ON and READY indicator lights
- Heat-resistant handles; no need for mitts or potholders
- Limited One Year Warranty

#### **SALES FEATURES**

Make perfectly grilled panini sandwiches and more with the 240V Waring® WPG300 Double Italian-Style Panini Supremo® Grill. Grooved, cast-iron plates heat evenly and quickly cook sandwiches, burgers, chicken, and vegetables up to 3" thick. Its brushed stainless steel body and removable drip tray are easy to clean. Includes dual POWER and READY indicator lights.