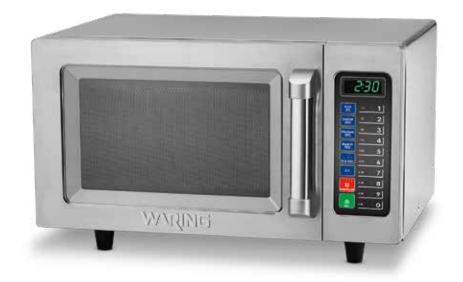

## Commercial Medium-Duty .9 Cubic Foot Microwave Oven **WMO90**

- 10 programmable memory pads; 100 programmable settings
- 3-stage cooking, 5 power levels
- Stainless steel construction
- Programmable and manual operations
- Touch control keypad with Braille
- Interior oven light
- 60-minute max cook time
  .9 cubic feet, 120V, 1000W, 5-15P (1)
  Limited One-Year Warranty
  cULus, FCC, ETL Sanitation