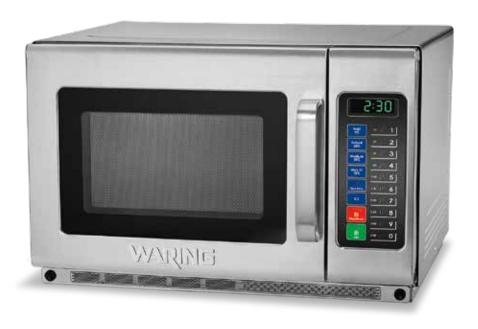

## Commercial Heavy-Duty 1.2 Cubic Foot Microwave Oven **WMO120**

- 10 programmable memory pads; 100 programmable settings
- 3-stage cooking, 5 power levels
- Stainless steel construction
- Programmable and manual operations
- Touch control keypad with Braille
- Interior oven light
- 60-minute max cook time
- Cleanable/replaceable air filter
- Units are stackable

1.2 cubic feet, 208/230V, 1800W (Dual Magnetrons), 6-15P (2)
Limited One-Year Warranty

cULus, FCC, ETL Sanitation