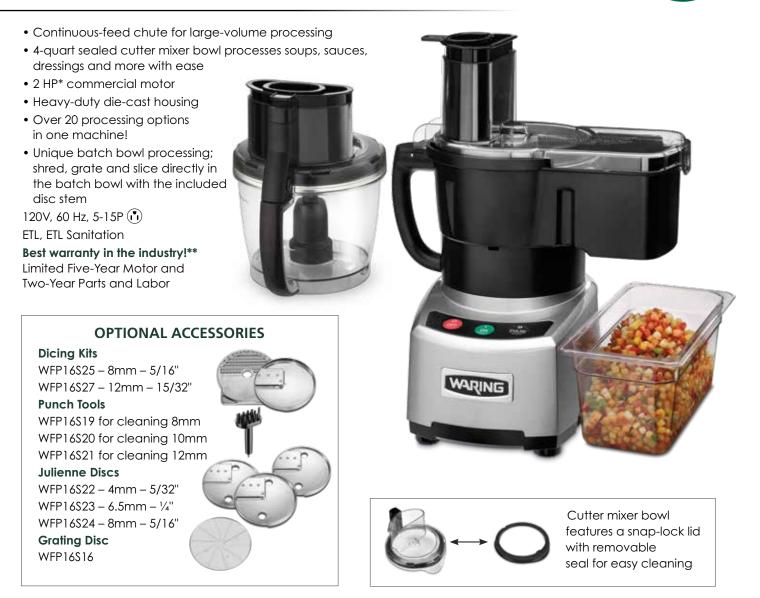

4-Quart LiquiLock<sup>®</sup> Seal System Combination Bowl Cutter Mixer and Continuous-Feed Food Processor with Dicing **WFP16SCD** 

More Product, Less Time, No Mess. Sealed from bottom to top, our LiquiLock® Seal System allows you to process more product in less time with no mess.