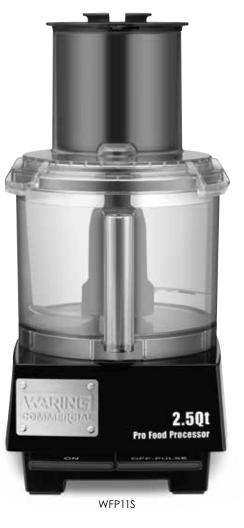

#### WFP11SW

- Includes a space-saving, flat cutter mixer bowl lid design
- Comes with patented, sealed and locked S-blade and whipping disc only

120V, 60 Hz, 5-15P (1)

UL, ETL Sanitation

Best warranty in the industry!\*\*
Limited Five-Year Motor,
Two-Year Parts and Labor

WFP11SW