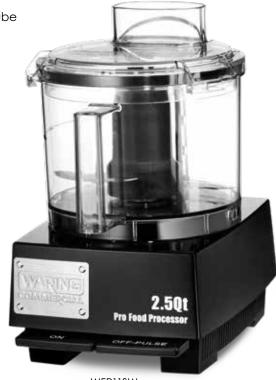

#### WFP11S

 Includes an extra-large feed tube to reduce prep time

## WFP11S/WFP11SW

More Product, Less Time, No Mess. Sealed from bottom to top, our LiquiLock® Seal System allows you to process more product in less time with no mess.

- Large, 2.5-quart, virtually unbreakable, clear-view cutter mixer bowl with LiquiLock® Seal System for processing liquids
- Slice, shred, grate, chop, purée, whip, emulsify and more!
- Over 20 processing applications in one machine!
- Unique batch bowl processing; shred, grate and slice directly in the batch bowl with the included disc stem
- High-performance, ¾ HP commercial motor