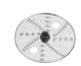

### Standard accessories included with WFP11S Food Processor

Grating Disc
Nuts, spices, cheeses
and more
WFP113

Reversible Shredding Disc Cheeses, vegetables and more WFP11S6

Patented Adjustable Slicing Disc (1–6mm) Fruits, vegetables and more WFP11S4