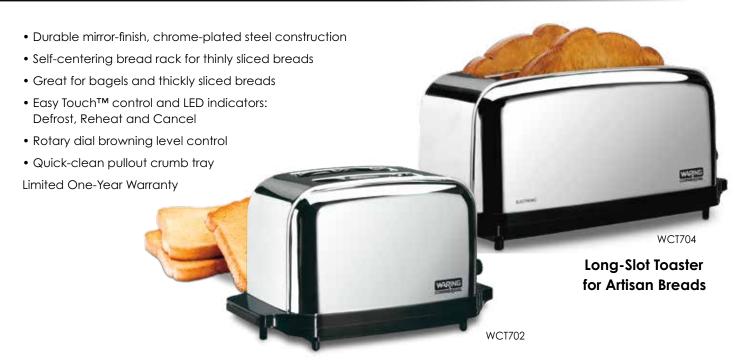

## 2- or 4-Slice Light-Duty Toasters **WCT702/WCT704**

| MODEL  | LISTING     | CONFIGURATION                        | SLICES           | ELECTRICAL POWER            |
|--------|-------------|--------------------------------------|------------------|-----------------------------|
| WCT702 | ETLus, NSF  | Extra-wide 13/8" slots               | 2-slice          | 120V, 1800W, 60 Hz, 5-15P 🕦 |
| WCT704 | cETLus, NSF | 2 extra-long, extra-wide 13/8" slots | 2- or<br>4-slice | 120V, 1500W, 60 Hz, 5-15P 🐧 |