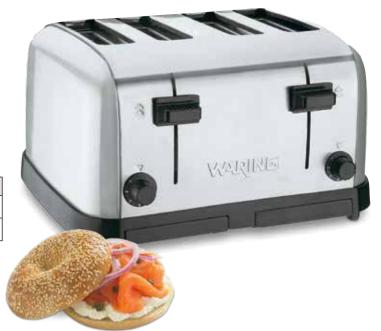

## 4-Slice Medium-Duty Toaster

## WCT708/WCT708CND

- Brushed chrome steel housing
- Four extra-wide 13%" slots, great for bagels
- Up to 225 slices per hour
- Electronic browning controls
- Four self-centering bread racks
- Quick-clean pullout crumb tray

Limited One-Year Warranty

| MODEL     | LISTING     | ELECTRICAL POWER            |  |
|-----------|-------------|-----------------------------|--|
| WCT708    | ETLus, NSF  | 120V, 1800W, 60 Hz, 5-15P 🕦 |  |
| WCT708CND | cETLus, NSF | 120V, 1500W, 60 Hz, 5-15P 🕦 |  |