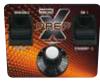

120V, 60Hz, 5-15P 🕕

Limited Three-Year Motor and

Two-Year Parts and Labor Warranty cTUV, NSF

| MODEL            | CONTROL PANEL                                                                     | CONTAINER              |
|------------------|-----------------------------------------------------------------------------------|------------------------|
| MX1000XTX        | Paddle switches<br>with HIGH, LOW<br>and PULSE                                    | 64 oz. Copolyester     |
| MX1000XTXP       |                                                                                   | 48 oz. Copolyester     |
| MX1000XTS        |                                                                                   | 64 oz. Stainless Steel |
| MX1050XTX        | Electronic keypad<br>with HIGH, LOW and<br>PULSE functions                        | 64 oz. Copolyester     |
| MX1050XTXP       |                                                                                   | 48 oz. Copolyester     |
| MX1050XTS        |                                                                                   | 64 oz. Stainless Steel |
| MX1100XTX        | Electronic keypad<br>with HIGH, LOW and<br>PULSE functions and<br>30-second timer | 64 oz. Copolyester     |
| MX1100XTXP       |                                                                                   | 48 oz. Copolyester     |
| MX1100XTS        |                                                                                   | 64 oz. Stainless Steel |
| MX1200XTX        | Variable speed dial<br>control and PULSE<br>paddle switch                         | 64 oz. Copolyester     |
| MX1200XTXP       |                                                                                   | 48 oz. Copolyester     |
| MX1200XTS        |                                                                                   | 64 oz. Stainless Steel |
| MX1300/1500XTX*  | Programmable<br>electronic keypad,<br>LCD display and PULSE                       | 64 oz. Copolyester     |
| MX1300/1500XTXP* |                                                                                   | 48 oz. Copolyester     |
| MX1300/1500XTS*  |                                                                                   | 64 oz. Stainless Steel |

MX1000

MX1050

**5** Control Panel Options

MX1200

MX1300/MX1500