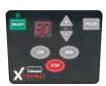

120V, 60Hz, 5-15P 🕕

Limited Three-Year Motor and

Two-Year Parts and Labor Warranty cTUV, NSF

| MODEL            | CONTROL PANEL                                                                     | CONTAINER              |
|------------------|-----------------------------------------------------------------------------------|------------------------|
| MX1000XTX        | Paddle switches<br>with HIGH, LOW<br>and PULSE                                    | 64 oz. Copolyester     |
| MX1000XTXP       |                                                                                   | 48 oz. Copolyester     |
| MX1000XTS        |                                                                                   | 64 oz. Stainless Steel |
| MX1050XTX        | Electronic keypad<br>with HIGH, LOW and<br>PULSE functions                        | 64 oz. Copolyester     |
| MX1050XTXP       |                                                                                   | 48 oz. Copolyester     |
| MX1050XTS        |                                                                                   | 64 oz. Stainless Steel |
| MX1100XTX        | Electronic keypad<br>with HIGH, LOW and<br>PULSE functions and<br>30-second timer | 64 oz. Copolyester     |
| MX1100XTXP       |                                                                                   | 48 oz. Copolyester     |
| MX1100XTS        |                                                                                   | 64 oz. Stainless Steel |
| MX1200XTX        | Variable speed dial<br>control and PULSE<br>paddle switch                         | 64 oz. Copolyester     |
| MX1200XTXP       |                                                                                   | 48 oz. Copolyester     |
| MX1200XTS        |                                                                                   | 64 oz. Stainless Steel |
| MX1300/1500XTX*  | Programmable<br>electronic keypad,<br>LCD display and PULSE                       | 64 oz. Copolyester     |
| MX1300/1500XTXP* |                                                                                   | 48 oz. Copolyester     |
| MX1300/1500XTS*  |                                                                                   | 64 oz. Stainless Steel |

MX1000

MX1050

**5** Control Panel Options

MX1200

MX1300/MX1500