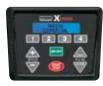

120V, 60Hz, 5-15P 🕕

Limited Three-Year Motor and

Two-Year Parts and Labor Warranty cTUV, NSF

| MODEL            | CONTROL PANEL                                                                     | CONTAINER              |
|------------------|-----------------------------------------------------------------------------------|------------------------|
| MX1000XTX        | Paddle switches<br>with HIGH, LOW<br>and PULSE                                    | 64 oz. Copolyester     |
| MX1000XTXP       |                                                                                   | 48 oz. Copolyester     |
| MX1000XTS        |                                                                                   | 64 oz. Stainless Steel |
| MX1050XTX        | Electronic keypad<br>with HIGH, LOW and<br>PULSE functions                        | 64 oz. Copolyester     |
| MX1050XTXP       |                                                                                   | 48 oz. Copolyester     |
| MX1050XTS        |                                                                                   | 64 oz. Stainless Steel |
| MX1100XTX        | Electronic keypad<br>with HIGH, LOW and<br>PULSE functions and<br>30-second timer | 64 oz. Copolyester     |
| MX1100XTXP       |                                                                                   | 48 oz. Copolyester     |
| MX1100XTS        |                                                                                   | 64 oz. Stainless Steel |
| MX1200XTX        | Variable speed dial<br>control and PULSE<br>paddle switch                         | 64 oz. Copolyester     |
| MX1200XTXP       |                                                                                   | 48 oz. Copolyester     |
| MX1200XTS        |                                                                                   | 64 oz. Stainless Steel |
| MX1300/1500XTX*  | Programmable<br>electronic keypad,<br>LCD display and PULSE                       | 64 oz. Copolyester     |
| MX1300/1500XTXP* |                                                                                   | 48 oz. Copolyester     |
| MX1300/1500XTS*  |                                                                                   | 64 oz. Stainless Steel |

MX1000

MX1050

**5** Control Panel Options

MX1200

MX1300/MX1500