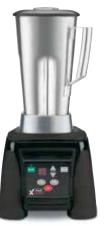

120V, 60Hz, 5-15P 🕕

Limited Three-Year Motor and

Two-Year Parts and Labor Warranty cTUV, NSF

| MODEL            | CONTROL PANEL                                                                     | CONTAINER              |
|------------------|-----------------------------------------------------------------------------------|------------------------|
| MX1000XTX        | Paddle switches<br>with HIGH, LOW<br>and PULSE                                    | 64 oz. Copolyester     |
| MX1000XTXP       |                                                                                   | 48 oz. Copolyester     |
| MX1000XTS        |                                                                                   | 64 oz. Stainless Steel |
| MX1050XTX        | Electronic keypad<br>with HIGH, LOW and<br>PULSE functions                        | 64 oz. Copolyester     |
| MX1050XTXP       |                                                                                   | 48 oz. Copolyester     |
| MX1050XTS        |                                                                                   | 64 oz. Stainless Steel |
| MX1100XTX        | Electronic keypad<br>with HIGH, LOW and<br>PULSE functions and<br>30-second timer | 64 oz. Copolyester     |
| MX1100XTXP       |                                                                                   | 48 oz. Copolyester     |
| MX1100XTS        |                                                                                   | 64 oz. Stainless Steel |
| MX1200XTX        | Variable speed dial<br>control and PULSE<br>paddle switch                         | 64 oz. Copolyester     |
| MX1200XTXP       |                                                                                   | 48 oz. Copolyester     |
| MX1200XTS        |                                                                                   | 64 oz. Stainless Steel |
| MX1300/1500XTX*  | Programmable<br>electronic keypad,<br>LCD display and PULSE                       | 64 oz. Copolyester     |
| MX1300/1500XTXP* |                                                                                   | 48 oz. Copolyester     |
| MX1300/1500XTS*  |                                                                                   | 64 oz. Stainless Steel |