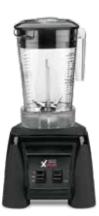

120V, 60Hz, 5-15P 🕕

Limited Three-Year Motor and

Two-Year Parts and Labor Warranty cTUV, NSF

| MODEL            | CONTROL PANEL                                                                     | CONTAINER              |
|------------------|-----------------------------------------------------------------------------------|------------------------|
| MX1000XTX        | Paddle switches<br>with HIGH, LOW<br>and PULSE                                    | 64 oz. Copolyester     |
| MX1000XTXP       |                                                                                   | 48 oz. Copolyester     |
| MX1000XTS        |                                                                                   | 64 oz. Stainless Steel |
| MX1050XTX        | Electronic keypad<br>with HIGH, LOW and<br>PULSE functions                        | 64 oz. Copolyester     |
| MX1050XTXP       |                                                                                   | 48 oz. Copolyester     |
| MX1050XTS        |                                                                                   | 64 oz. Stainless Steel |
| MX1100XTX        | Electronic keypad<br>with HIGH, LOW and<br>PULSE functions and<br>30-second timer | 64 oz. Copolyester     |
| MX1100XTXP       |                                                                                   | 48 oz. Copolyester     |
| MX1100XTS        |                                                                                   | 64 oz. Stainless Steel |
| MX1200XTX        | Variable speed dial<br>control and PULSE<br>paddle switch                         | 64 oz. Copolyester     |
| MX1200XTXP       |                                                                                   | 48 oz. Copolyester     |
| MX1200XTS        |                                                                                   | 64 oz. Stainless Steel |
| MX1300/1500XTX*  | Programmable<br>electronic keypad,<br>LCD display and PULSE                       | 64 oz. Copolyester     |
| MX1300/1500XTXP* |                                                                                   | 48 oz. Copolyester     |
| MX1300/1500XTS*  |                                                                                   | 64 oz. Stainless Steel |