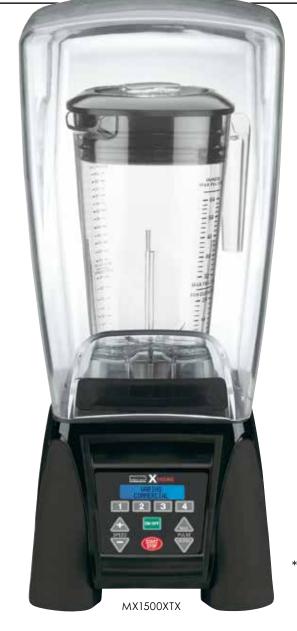

## Heavy-Duty Food & Beverage

**MX** Series

**Blenders** 

MX1000XTXP

MX1100XTS

\*MX1500 comes with sound enclosure.

- Heavy-duty, 3.5 peak input HP motor, max pulse with up to 30,000+ RPM burst of speed
- Optional sound enclosure reduces noise by over 50%
- One-piece, dishwasher-safe, removable jar pad
- BPA free all materials that come in contact with food
- Heavy-duty stainless steel blade with userreplaceable blending assembly

120V, 60Hz, 5-15P 🕕

Limited Three-Year Motor and

Two-Year Parts and Labor Warranty cTUV, NSF

| MODEL            | CONTROL PANEL                                                                     | CONTAINER              |
|------------------|-----------------------------------------------------------------------------------|------------------------|
| MX1000XTX        | Paddle switches<br>with HIGH, LOW<br>and PULSE                                    | 64 oz. Copolyester     |
| MX1000XTXP       |                                                                                   | 48 oz. Copolyester     |
| MX1000XTS        |                                                                                   | 64 oz. Stainless Steel |
| MX1050XTX        | Electronic keypad<br>with HIGH, LOW and<br>PULSE functions                        | 64 oz. Copolyester     |
| MX1050XTXP       |                                                                                   | 48 oz. Copolyester     |
| MX1050XTS        |                                                                                   | 64 oz. Stainless Steel |
| MX1100XTX        | Electronic keypad<br>with HIGH, LOW and<br>PULSE functions and<br>30-second timer | 64 oz. Copolyester     |
| MX1100XTXP       |                                                                                   | 48 oz. Copolyester     |
| MX1100XTS        |                                                                                   | 64 oz. Stainless Steel |
| MX1200XTX        | Variable speed dial<br>control and PULSE<br>paddle switch                         | 64 oz. Copolyester     |
| MX1200XTXP       |                                                                                   | 48 oz. Copolyester     |
| MX1200XTS        |                                                                                   | 64 oz. Stainless Steel |
| MX1300/1500XTX*  | Programmable<br>electronic keypad,<br>LCD display and PULSE                       | 64 oz. Copolyester     |
| MX1300/1500XTXP* |                                                                                   | 48 oz. Copolyester     |
| MX1300/1500XTS*  |                                                                                   | 64 oz. Stainless Steel |