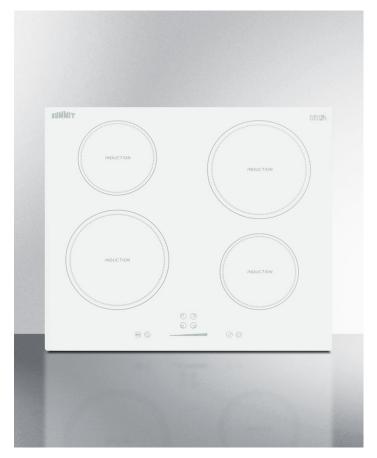

#### 2" x 23.25" x 20.5" (H x W x D)

7000W 208-240V 24" wide 4-zone built-in induction cooktop in white glass with touch controls

Smooth EuroKera surface made of durable, low maintenance white glass

### **Product Features:**

| Induction heating                                                           | Electromagnetic heating technology where heat is generated inside your cookware, ensuring a more efficient process with less energy waste, faster heating, and a safer cooking experience |  |
|-----------------------------------------------------------------------------|-------------------------------------------------------------------------------------------------------------------------------------------------------------------------------------------|--|
| 7000W operation                                                             | Powerful elements with fast heating to meet most stovetop cooking needs                                                                                                                   |  |
| EuroKera glass surface                                                      | Easy cleanup and elegant style on a smooth ceramic glass surface in clean white finish                                                                                                    |  |
| 2 large elements                                                            | 8 1/4" elements in the front left and rear right operate at 2000W for fast, powerful heating                                                                                              |  |
| 2 standard elements                                                         | 6 1/4" front right and rear left elements operate at 1500W to cover most general cooking needs                                                                                            |  |
| Smart burner layout                                                         | Largest elements are located diagonally, with maximum spacing to allow large cooking vessels in use simultaneously                                                                        |  |
| Timer function                                                              | Allows you to program either burner to heat at a specified level for up to 99 minutes and either turn off when finished or display a countdown with an audible alert when the time is up  |  |
| Safety cut-off                                                              | If the cooktop on/off switch is touched but no power level is selected within one minute, the cooktop automatically turns off                                                             |  |
| Child lock                                                                  | Safety feature lets you lock the cooktop to prevent unsupervised heating                                                                                                                  |  |
| SUMMIT APPLIANCE DIVISION, FELIX<br>770 Garrison Avenue Bronx, NY 10474 USA | STORCH, INC.   ISO 9001:2015 Certified<br>TEL 718-893-3900 FAX 844-478-8799 info@summitappliance.com www.summitappliance.com                                                              |  |