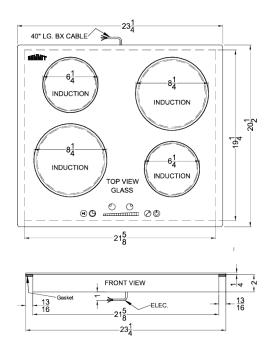

#### 2" x 23.25" x 20.5" (H x W x D)

7000W 208-240V 24" wide 4-zone built-in induction cooktop in white glass with touch controls

### **Product Features:**

| Induction heating                                                           | Electromagnetic heating technology where heat is generated inside your cookware, ensuring a more efficient process with less energy waste, faster heating, and a safer cooking experience |  |
|-----------------------------------------------------------------------------|-------------------------------------------------------------------------------------------------------------------------------------------------------------------------------------------|--|
| 7000W operation                                                             | Powerful elements with fast heating to meet most stovetop cooking needs                                                                                                                   |  |
| EuroKera glass surface                                                      | Easy cleanup and elegant style on a smooth ceramic glass surface in clean white finish                                                                                                    |  |
| 2 large elements                                                            | 8 1/4" elements in the front left and rear right operate at 2000W for fast, powerful heating                                                                                              |  |
| 2 standard elements                                                         | 6 1/4" front right and rear left elements operate at 1500W to cover most general cooking needs                                                                                            |  |
| Smart burner layout                                                         | Largest elements are located diagonally, with maximum spacing to allow large cooking vessels in use simultaneously                                                                        |  |
| Timer function                                                              | Allows you to program either burner to heat at a specified level for up to 99 minutes and either turn off when finished or display a countdown with an audible alert when the time is up  |  |
| Safety cut-off                                                              | If the cooktop on/off switch is touched but no power level is selected within one minute, the cooktop automatically turns off                                                             |  |
| Child lock                                                                  | Safety feature lets you lock the cooktop to prevent unsupervised heating                                                                                                                  |  |
| SUMMIT APPLIANCE DIVISION, FELIX<br>770 Garrison Avenue Bronx, NY 10474 USA | STORCH, INC.   ISO 9001:2015 Certified<br>TEL 718-893-3900 FAX 844-478-8799 info@summitappliance.com www.summitappliance.com                                                              |  |

### SINC4B242W Specifications:

| Overview                   |                   |  |
|----------------------------|-------------------|--|
| Height of Cabinet          | 2.0" (5 cm)       |  |
| Width                      | 23.25" (59 cm)    |  |
| Depth                      | 20.5" (52 cm)     |  |
| Cabinet                    | White             |  |
| US Electrical Safety       | ETL               |  |
| Canadian Electrical Safety | ETL-C             |  |
| Amps                       | 30.0              |  |
| Voltage/Frequency          | 240 V AC/60 Hz    |  |
| Weight                     | 25.0 lbs. (11 kg) |  |
| Shipping Weight            | 30.0 lbs. (14 kg) |  |
| Parts & Labor Warranty     | 1 Year            |  |
| UPC                        | 761101077604      |  |
| Induction Cooktop          |                   |  |
| Application                | Built-in          |  |
| Heating Type               | Induction         |  |
| Surface                    | Glass             |  |
| Number of Elements         | 4                 |  |
| Controls                   | Digital           |  |
| Cooking Timer              | Yes               |  |
| Countertop Cutout Width    | 21.88" (56 cm)    |  |
| Countertop Cutout Depth    | 19.63" (50 cm)    |  |
| Power Source               | 208-240V          |  |
| Element #1 Size            | 8.25              |  |
| Element #1 Wattage         | 2000.0            |  |
| Element #2 Size            | 6.25              |  |
| Element #2 Wattage         | 1500.0            |  |
| Element #3 Size            | 8.25              |  |
| Element #3 Wattage         | 2000.0            |  |
| Element #4 Size            | 6.25              |  |
| Element #4 Wattage         | 1500.0            |  |
| Power Cord Included        | No                |  |
|                            |                   |  |