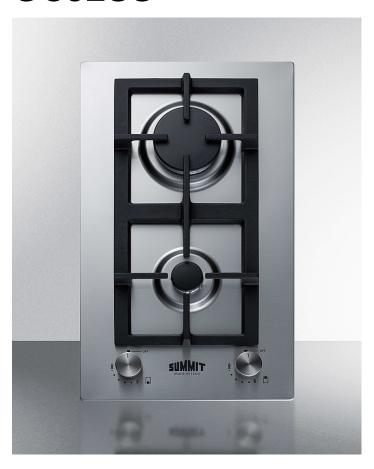

# GCJ2SS

2.88" x 12" x 20" (H x W x D)

2-burner gas cooktop made in Italy with sealed burners, multiple heating outputs, a 304 grade stainless steel surface, and continuous cast iron grate

#### **Highlights:**

2 sealed burners provide optimal heating options in a modern design

A continuous cast iron grate offers easy use of the two burners

304 grade stainless steel surface ensures durability and elegance