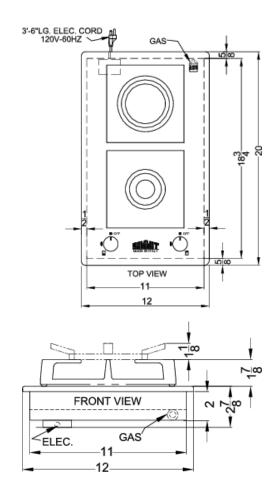

### **GCJ2SS Specifications:**

| Overview                   |                 |
|----------------------------|-----------------|
| Height of Cabinet          | 2.88" (7 cm)    |
| Width                      | 12.0" (30 cm)   |
| Depth                      | 20.0" (51 cm)   |
| US Electrical Safety       | ETL             |
| Canadian Electrical Safety | ETL-C           |
| Amps                       | 1.0             |
| Voltage/Frequency          | 115 V AC/60 Hz  |
| Gas Cooktop                |                 |
| Ignition                   | Electric        |
| LP Convertible             | Yes             |
| Number of Burners          | 2               |
| Controls                   | Dial            |
| Surface                    | Stainless Steel |
| Grate Material             | Cast iron       |
| Cutout Width               | 11.25" (29 cm)  |
| Cutout Depth               | 19.0" (48 cm)   |
| Burner #1 BTU              | 10000.0         |
|                            |                 |