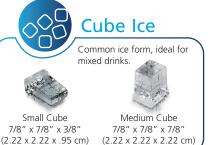

# Prodigy

MC2648 - 2,600lb Cube Ice Machine

Prodigy ELITE<sup>®</sup> Modular Cube Ice Machine

# MC2648 - 2,600lb Cube Ice Machine

Prodigy ELITE<sup>®</sup> Modular Cube Ice Machine

|                                                                                                                                                                                                                                                    | Remote  | 208-230/60/3 | 30                                                                                                                             | 3 2                                                                                                                                                                                                                                                                                                                                                                                                                                                                                                                                                                                                                                                                                                                                        | 0.1                                                                                     | 4.44                    | 18.0/68.1                                                                     | - |  |
|----------------------------------------------------------------------------------------------------------------------------------------------------------------------------------------------------------------------------------------------------|---------|--------------|--------------------------------------------------------------------------------------------------------------------------------|--------------------------------------------------------------------------------------------------------------------------------------------------------------------------------------------------------------------------------------------------------------------------------------------------------------------------------------------------------------------------------------------------------------------------------------------------------------------------------------------------------------------------------------------------------------------------------------------------------------------------------------------------------------------------------------------------------------------------------------------|-----------------------------------------------------------------------------------------|-------------------------|-------------------------------------------------------------------------------|---|--|
|                                                                                                                                                                                                                                                    | ll Mode | ls           |                                                                                                                                | Accesso                                                                                                                                                                                                                                                                                                                                                                                                                                                                                                                                                                                                                                                                                                                                    |                                                                                         |                         |                                                                               |   |  |
|                                                                                                                                                                                                                                                    |         |              | Model Number                                                                                                                   | Description                                                                                                                                                                                                                                                                                                                                                                                                                                                                                                                                                                                                                                                                                                                                | on                                                                                      |                         |                                                                               |   |  |
| Dimensions (W x D x H):     Unit:   48" x 28.5" x 34"<br>(121.9 x 72.39 x 86.36 cm)     Shipping Carton:   53.75" x 32.75 x 40"<br>(136.5 x 83.2 x 101.6 cm)     Shipping Weight:   BTUs per hour:<br>430 lb / 195 kg     A30 lb / 195 kg   31,600 |         |              |                                                                                                                                | KBILC Basic Ice Level Control - Thermistor technology, ideal for dispenser applications.   KSBU Smart-Board™ Advanced Control - Use additional operational data for fast diagnosis.   KSBUN Smart-Board™ Advanced Control - Use additional operational data for fast diagnosis.   KSBU-N Smart-Board™ Advanced Control with Network - Network capable.   PRC241-32 Remote condenser for MC2648. 208-230/60/1 - Consult remote condenser spec sheet for details.   BRTEL25 25ft (7.6 m) line set, brazing required for MC2648 unit   BRTEL40 40ft (12.2 m) line set, brazing required for MC2648 unit   BRTEL75 75ft (22.9 m) line set, brazing required MC2648 unit   KPAS Prodigy Advanced Sustainability Kit - Includes KVS and KSBU - N |                                                                                         |                         |                                                                               |   |  |
|                                                                                                                                                                                                                                                    |         |              |                                                                                                                                | Ν                                                                                                                                                                                                                                                                                                                                                                                                                                                                                                                                                                                                                                                                                                                                          | /linimum                                                                                | Maxi                    | mum                                                                           |   |  |
|                                                                                                                                                                                                                                                    |         |              | Air Temperatures<br>Water Temperatures<br>Remote Cond. Tem<br>Potable Water Pressu<br>Cond. Water Pressu<br>Electrical Voltage | s 4<br>ps -2<br>ure 2<br>re 2                                                                                                                                                                                                                                                                                                                                                                                                                                                                                                                                                                                                                                                                                                              | 0°F (10°C)<br>0°F (4.4°C)<br>20°F (-29°C)<br>0 PSIG (1.4 bar)<br>0 PSIG (1.4 bar)<br>5% | 100°F<br>120°F<br>80 PS | <sup>:</sup> (38°C)<br>: (38°C)<br>: (49°C)<br>IG (5.5 bar)<br>SIG (16.1 bar) |   |  |
|                                                                                                                                                                                                                                                    |         |              | Specifications and desi                                                                                                        | ign are subject                                                                                                                                                                                                                                                                                                                                                                                                                                                                                                                                                                                                                                                                                                                            | to change without                                                                       | notice.                 |                                                                               |   |  |