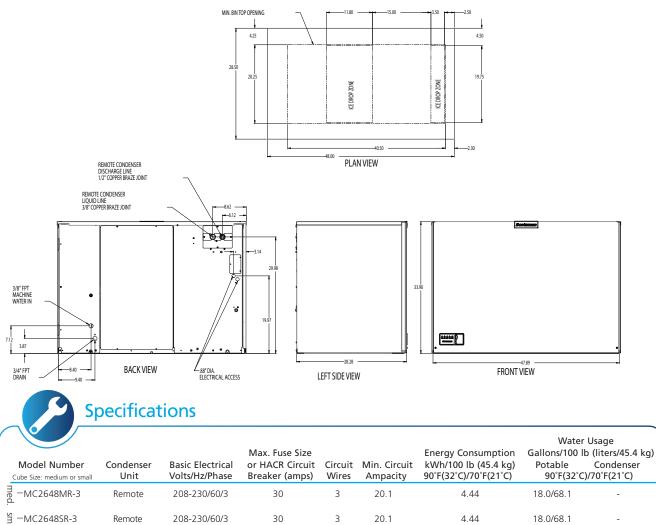

# MC2648 - 2,600lb Cube Ice Machine

Prodigy ELITE<sup>®</sup> Modular Cube Ice Machine

|                                                                                                                                                                                                                                                    | Remote  | 208-230/60/3 | 30                                                                                                                             | 3 2                                                                                                                                                                                                                                                                                                                                                                                                                                                                                                                                                                                                                                                                                                                                        | 0.1                                                                                     | 4.44                    | 18.0/68.1                                                                     | - |  |
|----------------------------------------------------------------------------------------------------------------------------------------------------------------------------------------------------------------------------------------------------|---------|--------------|--------------------------------------------------------------------------------------------------------------------------------|--------------------------------------------------------------------------------------------------------------------------------------------------------------------------------------------------------------------------------------------------------------------------------------------------------------------------------------------------------------------------------------------------------------------------------------------------------------------------------------------------------------------------------------------------------------------------------------------------------------------------------------------------------------------------------------------------------------------------------------------|-----------------------------------------------------------------------------------------|-------------------------|-------------------------------------------------------------------------------|---|--|
|                                                                                                                                                                                                                                                    | ll Mode | ls           |                                                                                                                                | Accesso                                                                                                                                                                                                                                                                                                                                                                                                                                                                                                                                                                                                                                                                                                                                    |                                                                                         |                         |                                                                               |   |  |
|                                                                                                                                                                                                                                                    |         |              | Model Number                                                                                                                   | Description                                                                                                                                                                                                                                                                                                                                                                                                                                                                                                                                                                                                                                                                                                                                | on                                                                                      |                         |                                                                               |   |  |
| Dimensions (W x D x H):     Unit:   48" x 28.5" x 34"<br>(121.9 x 72.39 x 86.36 cm)     Shipping Carton:   53.75" x 32.75 x 40"<br>(136.5 x 83.2 x 101.6 cm)     Shipping Weight:   BTUs per hour:<br>430 lb / 195 kg     A30 lb / 195 kg   31,600 |         |              |                                                                                                                                | KBILC Basic Ice Level Control - Thermistor technology, ideal for dispenser applications.   KSBU Smart-Board™ Advanced Control - Use additional operational data for fast diagnosis.   KSBUN Smart-Board™ Advanced Control - Use additional operational data for fast diagnosis.   KSBU-N Smart-Board™ Advanced Control with Network - Network capable.   PRC241-32 Remote condenser for MC2648. 208-230/60/1 - Consult remote condenser spec sheet for details.   BRTEL25 25ft (7.6 m) line set, brazing required for MC2648 unit   BRTEL40 40ft (12.2 m) line set, brazing required for MC2648 unit   BRTEL75 75ft (22.9 m) line set, brazing required MC2648 unit   KPAS Prodigy Advanced Sustainability Kit - Includes KVS and KSBU - N |                                                                                         |                         |                                                                               |   |  |
|                                                                                                                                                                                                                                                    |         |              |                                                                                                                                | Ν                                                                                                                                                                                                                                                                                                                                                                                                                                                                                                                                                                                                                                                                                                                                          | /linimum                                                                                | Maxi                    | mum                                                                           |   |  |
|                                                                                                                                                                                                                                                    |         |              | Air Temperatures<br>Water Temperatures<br>Remote Cond. Tem<br>Potable Water Pressu<br>Cond. Water Pressu<br>Electrical Voltage | s 4<br>ps -2<br>ure 2<br>re 2                                                                                                                                                                                                                                                                                                                                                                                                                                                                                                                                                                                                                                                                                                              | 0°F (10°C)<br>0°F (4.4°C)<br>20°F (-29°C)<br>0 PSIG (1.4 bar)<br>0 PSIG (1.4 bar)<br>5% | 100°F<br>120°F<br>80 PS | <sup>:</sup> (38°C)<br>: (38°C)<br>: (49°C)<br>IG (5.5 bar)<br>SIG (16.1 bar) |   |  |
|                                                                                                                                                                                                                                                    |         |              | Specifications and desi                                                                                                        | ign are subject                                                                                                                                                                                                                                                                                                                                                                                                                                                                                                                                                                                                                                                                                                                            | to change without                                                                       | notice.                 |                                                                               |   |  |