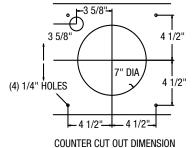

**SPECIFICATIONS:** 10" long x 10" deep. Top to be one piece of die-stamped 20 gauge stainless steel. Equipped with glass filler. Plated wire grate supplied in drain trough with 5/8" drain connection. For counter top installation with threaded studs installed for secure field mounting.

## **ORIGIN OF MANUFACTURE:**

Designed and manufactured in the United States.

.625" DIA. DRAIN CONNECTION

888-994-7636, unifiedbrands.net

Certifications:

|       | PROJECT NAME: |
|-------|---------------|
|       | LOCATION:     |
|       | ITEM NO:      |
|       | QTY:          |
|       | MODEL NO:     |
|       | AIA NO:       |
|       | SIS NO:       |
| 11400 | CSI SECTION:  |