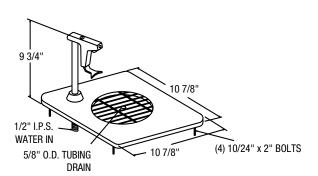

## DROP-IN GLASS FILLER MODEL 9530

10" x 10" countertop water station with glass filler and plated wire drain gate.

**SHORT FORM SPEC:** Randell 9530 drop-in water station with drain. Top is one piece die formed 20 gauge stainless steel with glass filler, water trough with plated wire grate and 5/8" drain connection. NSF, Made in USA.

**SPECIFICATIONS:** 10" long x 10" deep. Top to be one piece of die-stamped 20 gauge stainless steel. Equipped with glass filler. Plated wire grate supplied in drain trough with 5/8" drain connection. For counter top installation with threaded studs installed for secure field mounting.

9530 shown