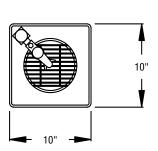

## DROP-IN GLASS FILLER MODEL 9530

10" x 10" countertop water station with glass filler and plated wire drain gate.

**SHORT FORM SPEC:** Randell 9530 drop-in water station with drain. Top is one piece die formed 20 gauge stainless steel with glass filler, water trough with plated wire grate and 5/8" drain connection. NSF, Made in USA.

**SPECIFICATIONS:** 10" long x 10" deep. Top to be one piece of die-stamped 20 gauge stainless steel. Equipped with glass filler. Plated wire grate supplied in drain trough with 5/8" drain connection. For counter top installation with threaded studs installed for secure field mounting.

9530 shown