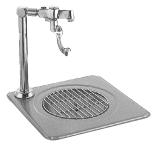

## DROP-IN GLASS FILLER MODEL 9530

10" x 10" countertop water station with glass filler and plated wire drain gate.

**SHORT FORM SPEC:** Randell 9530 drop-in water station with drain. Top is one piece die formed 20 gauge stainless steel with glass filler, water trough with plated wire grate and 5/8" drain connection. NSF, Made in USA.

**SPECIFICATIONS:** 10" long x 10" deep. Top to be one piece of die-stamped 20 gauge stainless steel. Equipped with glass filler. Plated wire grate supplied in drain trough with 5/8" drain connection. For counter top installation with threaded studs installed for secure field mounting.

9530 shown