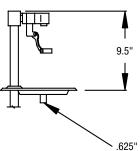

**SPECIFICATIONS:** 10" long x 10" deep. Top to be one piece of die-stamped 20 gauge stainless steel. Equipped with glass filler. Plated wire grate supplied in drain trough with 5/8" drain connection. For counter top installation with threaded studs installed for secure field mounting.

## **ORIGIN OF MANUFACTURE:**

Designed and manufactured in the United States.

.625" DIA. DRAIN CONNECTION

888-994-7636, unifiedbrands.net

Certifications:

|       | PROJECT NAME: |
|-------|---------------|
|       | LOCATION:     |
|       | ITEM NO:      |
|       | QTY:          |
|       | MODEL NO:     |
|       | AIA NO:       |
|       | SIS NO:       |
| 11400 | CSI SECTION:  |