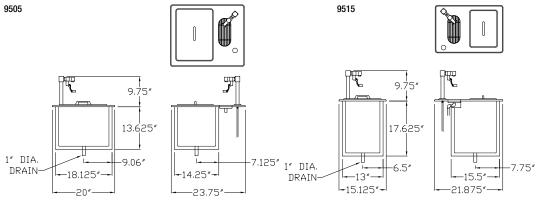

CSI SECTION:

9505 shown

#### **AVAILABLE MODELS:**

9505

9515

**SPECIFICATIONS:** Top to be one piece of die-stamped 20 gauge stainless steel. Equipped with glass filler with 1/2" IPS connection, stamped water trough with 5/8" drain connection and plated wire grate. Ice bin liner is stainless steel, coved cornered and equipped with 1" drain, with foamed in place polyurethane insulation. Water supply and drain lines to be located outside of ice bin. Outer body is corrosion resistant steel.

#### **ORIGIN OF MANUFACTURE:**

Designed and manufactured in the United States.

| Model | L       | W       | Н       | Capacity | Cutout Dim.       | Ship Wt. |
|-------|---------|---------|---------|----------|-------------------|----------|
| 9505  | 23-3/4" | 20"     | 23-3/8" | 44 lbs   | 22-3/8" x 18-7/8" | 38       |
| 9515  | 21-7/8" | 15-1/8" | 27-3/8" | 43 lbs   | 20-1/2" x 13-3/4" | 35       |