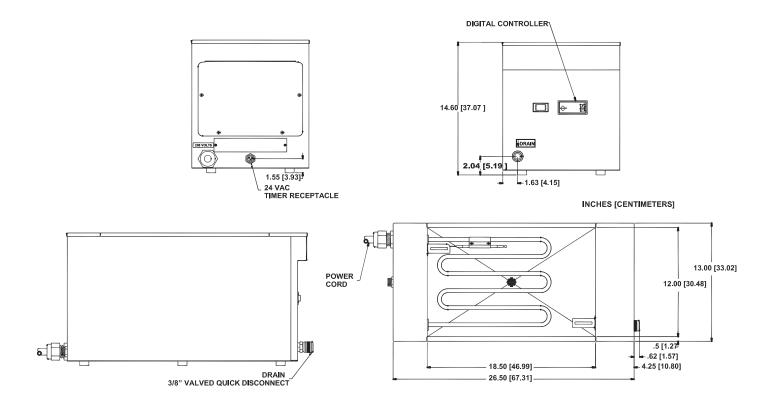

24 volt receptacle and mounting pins for product timer

(NEMA L6-30P)

Note: NCC product timer not supplied by Pitco

Project\_\_\_\_\_ Item No\_\_\_\_\_ Quantity

# Standard Accessories **CONSTRUCTION**

- Stainless steel cabinet.
- Marine grade 316 stainless steel tank.
- Quick disconnect drain fitting.
- Integrated drain screen to prevent clogging.
- CRTE Tank Dims: 12" x 18-1/2" x 8-1/2"

## CONTROLS

- ON/OFF/RESET switch.
- Digital control with temperature display.

Manual reset, high temperature protection. If the unit runs out of water and the tank overheats, the heating circuit is disabled until the ON/OFF/ RESET switch is pressed to RESET.