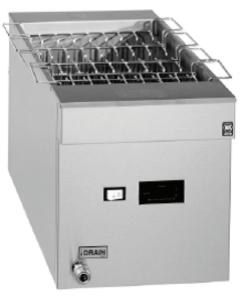

#### MODEL CRTE Electric Countertop Rethermalizer

#### STANDARD ACCESSORIES

- Display controller with temperature display
- Drain hose with shut off valve
- Four (4) product soup racks
  P/N# B4512001 (11" x 7-1/2" x 1-3/8")
- Stainless steel tank and cabinet
- Power cord supplied;
  - □ Shrouded twist lock (NEMA L6-30P)
  - Twist lock
  - Pin and sleeve
  - $\square$  90° straight blade (NEMA 6-30P)

# Standard Accessories **CONSTRUCTION**

- Stainless steel cabinet.
- Marine grade 316 stainless steel tank.
- Quick disconnect drain fitting.
- Integrated drain screen to prevent clogging.
- CRTE Tank Dims: 12" x 18-1/2" x 8-1/2"

### **OPERATIONS**

- Tank holds (6) gallons (22.7 liters) of water.
- Automatic temperature control.
- Rethermalizes prepared packaged foods.