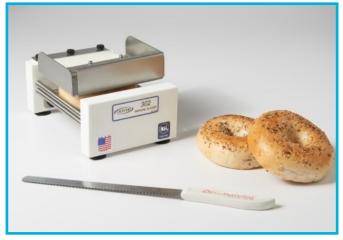

# **Bagel & Bun Series - Manual Slicer**

## **Key Features:**

- Slices warm bagels or buns without crushing or deforming product
- Ensures a consistent cut for product uniformity
- Keeps both hands occupied while slicing
- Reduce risk of lacerations
- Easy grip cover to hold product
- Suction cup feet to secure unit to table
- Easy insert knife guide
- Completely slices product with a clean, consistent cut
- Easy to clean just place in the dishwasher