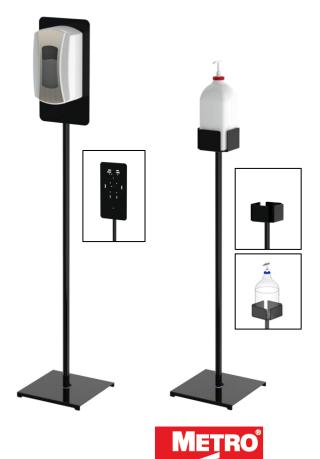

### Universal Motion Sensor Sanitizer Stand

- Mounting hole locations for most motion sensor hand sanitizer dispensers
- Sanitizer dispenses approx. 44"-45" from floor depending on specific dispenser used

# Pump Sanitizer Stand

- Include mounting plates for both 1 gallon and 2L sanitizer pump dispensers
- Base of sanitizer will sit 37" from the floor