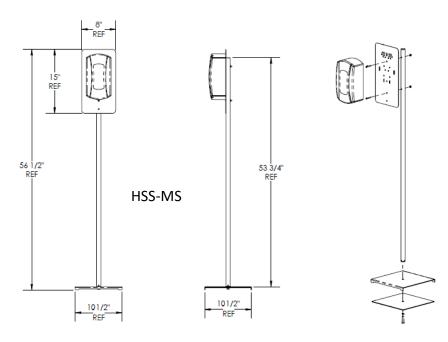

### Universal Motion Sensor Sanitizer Stand

- Mounting hole locations for most motion sensor hand sanitizer dispensers
- Sanitizer dispenses approx. 44"-45" from floor depending on specific dispenser used

### **Nominal Dimension**

| Model No. | Style  | Inches (D x W x H) | Millimeters (D x W x H) |
|-----------|--------|--------------------|-------------------------|
| HSS-MS    | Motion | 10.5 x 10.5 x 56.5 | 267 x 267 x 1435        |
| HSS-PA    | Pump   | 10.5 x 10.5 x 40   | 267 x 267 x 1016        |