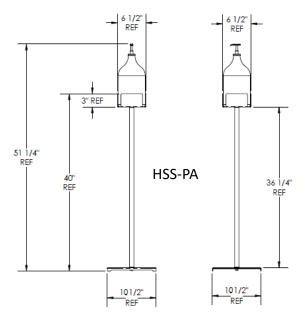

# Pump Sanitizer Stand

- Include mounting plates for both 1 gallon and 2L sanitizer pump dispensers
- Base of sanitizer will sit 37" from the floor

### **Nominal Dimension**

| Model No. | Style  | Inches (D x W x H) | Millimeters (D x W x H) |
|-----------|--------|--------------------|-------------------------|
| HSS-MS    | Motion | 10.5 x 10.5 x 56.5 | 267 x 267 x 1435        |
| HSS-PA    | Pump   | 10.5 x 10.5 x 40   | 267 x 267 x 1016        |