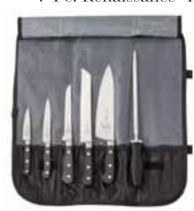

## 7-Pc. Renaissance® Knife Roll Set

#### M21850

- Heavy-duty roll is lightweight and resistant to abrasions, tears, and scuffs
- Fully adjustable, detachable shoulder strap

#### Set includes:

- 7-Pocket Roll
- 3.5" Paring
- 5" Utility
- 6" Boning
- 8" Bread Wavy Edge
- 8" Chef's
- 10" Sharpening Steel