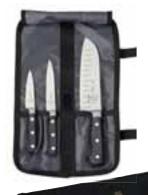

### 4-Pc. Renaissance® Starter Set

#### M21950

 Heavy-duty roll is lightweight and resistant to abrasions, tears, and scuffs

#### Set includes:

Storage Roll

3.5" Paring

5" Utility

7" Santoku – Granton Edge

Packed in a color gift box