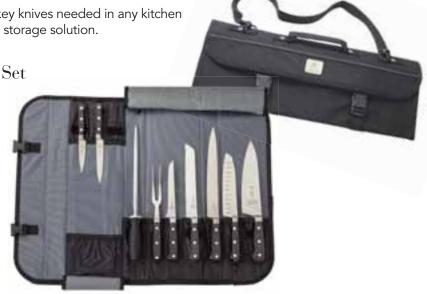

## 10-Pc. Renaissance® Knife Case Set

#### M21860

- Heavy-duty case is lightweight and resistant to abrasions, tears, and scuffs
- Fully adjustable, detachable shoulder strap

#### Set includes:

10-Pocket Case\*8" Bread –3.5" ParingWavy Edge5" Utility10" Carving10" Sharpening Steel7" Santoku –6" Carving ForkGranton Edge6" Boning8" Chef's

<sup>\*</sup>Features a full-length zippered storage compartment