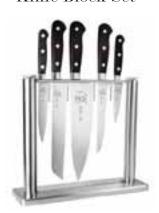

## 6-Pc. Renaissance® Stainless & Glass Knife Block Set

#### M23500

 $11\frac{1}{4}$ " x  $3\frac{1}{2}$ " x  $9\frac{3}{4}$ " high (block only)

Sleek, modern knife block is constructed from stainless steel and tempered glass. Knife blades clearly seen for quick selection.

#### Set includes:

Knife Block

5" Utility

8" Bread – Wavy Edge

8" Chef's

6" Boning

3.5" Paring

Packed in a color gift box