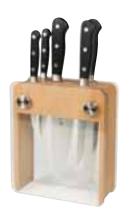

# 6-Pc. Renaissance® Wood & Glass Knife Block Set

#### M23505

8" x 31/4" x 9" high (block only)

Attractive beech wood is paired with tempered glass for a contemporary design with a minimal footprint. Easy to find the right knife and complements any décor.

#### Set includes:

Knife Block

5" Utility

8" Bread – Wavy Edge

8" Chef's

6" Boning

3.5" Paring

Packed in a color gift box