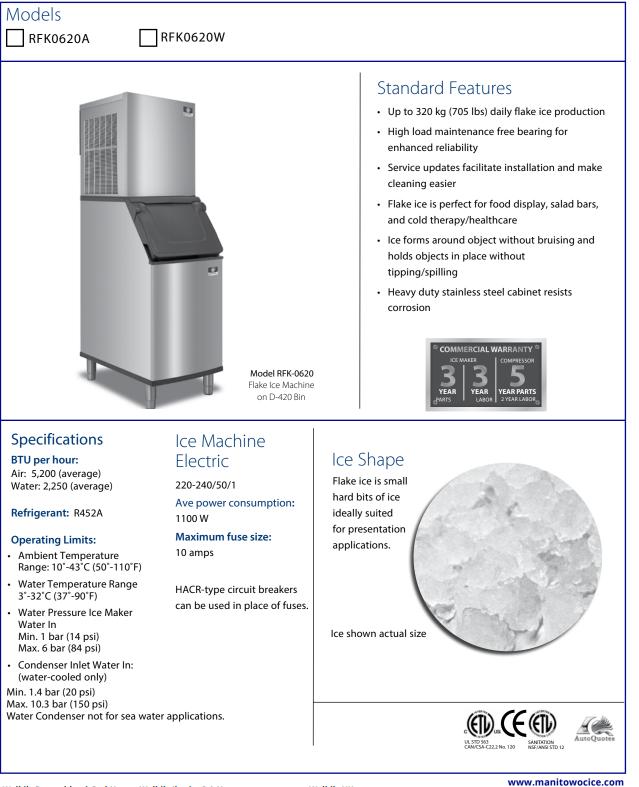

## 

| model        | Shape | 50° Air/45°C Water |         | 70° Air/15°C Water<br>70° Air/60° F Water |         | Water     | 100 lbs of Ice) | Water         |
|--------------|-------|--------------------|---------|-------------------------------------------|---------|-----------|-----------------|---------------|
| RFK0620A-251 | Flake | 320 kgs            | 705 lbs | 280 kgs                                   | 617 lbs | 4.99 kWh  | 45.4 L/12 gal.  | N/A           |
| RFK0620W-251 | Flake | 320 kgs            | 705 lbs | 280 kgs                                   | 617 lbs | 4.99 k Wh | 45.4 L/12 gal.  | 72 gal./272 L |