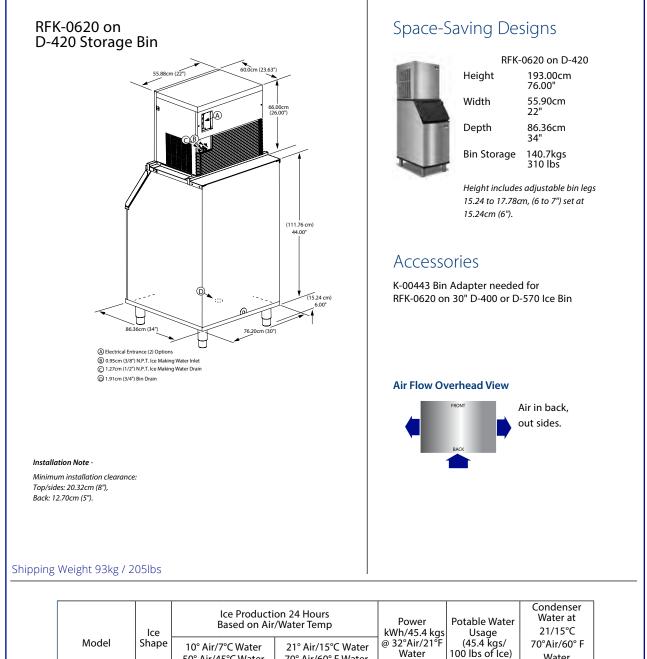

## 

| model        | Shape | 50° Air/45°C Water |         | 70° Air/15°C Water<br>70° Air/60° F Water |         | Water     | 100 lbs of Ice) | Water         |
|--------------|-------|--------------------|---------|-------------------------------------------|---------|-----------|-----------------|---------------|
| RFK0620A-251 | Flake | 320 kgs            | 705 lbs | 280 kgs                                   | 617 lbs | 4.99 kWh  | 45.4 L/12 gal.  | N/A           |
| RFK0620W-251 | Flake | 320 kgs            | 705 lbs | 280 kgs                                   | 617 lbs | 4.99 k Wh | 45.4 L/12 gal.  | 72 gal./272 L |