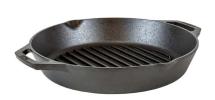

## **QUICK DESCRIPTION**

12 Inch Cast Iron Dual Handle Grill Pan

## **DETAILED DESCRIPTION**

Add grill marks to your favorite foods while the pan's ribbed bottom keeps keeps grease off your dish for healthy cooking. The dual handles provide great lift and control.