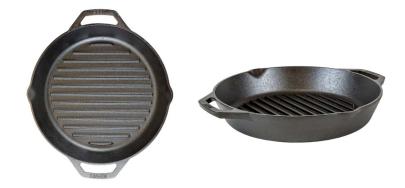

## **QUICK DESCRIPTION**

12 Inch Cast Iron Dual Handle Grill Pan

## **DETAILED DESCRIPTION**

Add grill marks to your favorite foods while the pan's ribbed bottom keeps keeps grease off your dish for healthy cooking. The dual handles provide great lift and control.