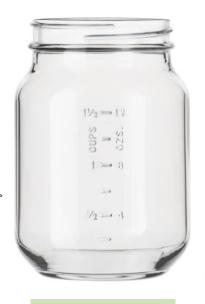

## FEATURES AND BENEFITS:

- Multipurpose 16-ounce Infinium® plastic mason jar can be used for cocktails, soft drinks, water and more; add a lid to pre-batch drink or mix drinks tableside
- Great clarity so it looks just like glass
- Capacity lines can be used to control pours and manage beverage cost. One side has 100 ml., 200 ml. and 300 ml. capacity lines and the other has oz/cup capacity lines
- Impact and shatter-resistant; resistant to cracking; odor, taste and stain resistant
- Dishwasher durable Maintains "like new" appearance even after hundreds of cycles - Can contain hot liquids at temperatures up to the boiling point and is freezer safe
- 100% BPA-free

Infinium® Mason Jar Item No. 92455 16 oz./473 ml. H 5" T 2¾" B 2%" D 3¼" 1 doz./3# - .53 cu. ft. SCC 706898 \$98.16/doz. List Price

Gold Metal Lid Item No. 92136 H 5/8" D 3" 6 doz./2# - .58 cu. ft. SCC 479792 \$16.56/doz. List Price