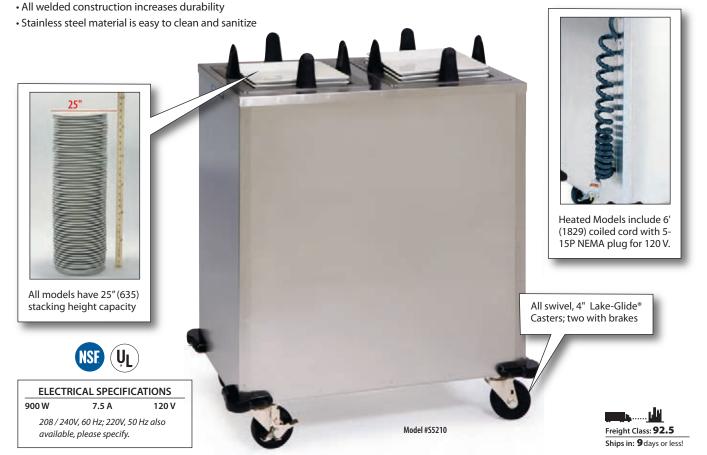

## Square plates? No problem with Lakeside self-leveling Square Plate Dispensers.

- Adjusting height level is easy and convenient. Simply detach and attach springs as needed with no tools required
- Easy glide design is non-stick for smooth, accident-free operation
- thermostatic control to manage and adjust temperature
  - Dispensers have 25" (635) stacking height capacity

• For heated models each dispenser features its own

| Non-Heated | Case Wt    | Heated | Case Weight | Case Cube                 |                                 | Overall Size    |                |                  |
|------------|------------|--------|-------------|---------------------------|---------------------------------|-----------------|----------------|------------------|
| Model      | Lbs. (Kg)  | Model  | Lbs. (Kg)   | Cu. ft. (m <sup>3</sup> ) | Accommodates Platter Sizes      | W               | L              | Н                |
| \$5206     | 83 (37.7)  | -      | -           | 14.9 (.42)                | 5" to 5-3/4" (127 to 146)       | 18-1/2"<br>(470 | 32"<br>813     | 39-7/8"<br>1013) |
| \$5207     | 87 (39.5)  | -      | -           | 14.9 (.42)                | 6-1/4" to 7-1/2" (159 to 191)   | 18-1/2"<br>(470 | 32"<br>813     | 39-7/8"<br>1013) |
| S5209      | 96 (43.6)  | \$6209 | 121 (54.9)  | 14.9 (.42)                | 8-1/2" to 9-1/4" (216 to 235)   | 18-1/2"<br>(470 | 32"<br>813     | 39-7/8"<br>1013) |
| S5210      | 98 (44.5)  | S6210  | 125 (56.7)  | 24.4 (.69)                | 9-1/2" to 10-1/4" (241 to 260)  | 20-3/4"<br>(527 | 36-1/2"<br>927 | 39-7/8"<br>1013) |
| S5211      | 105 (47.3) | S6211  | 130 (58.5)  | 24.4 (.69)                | 10-1/2" to 11-1/4" (267 to 286) | 20-3/4"<br>(527 | 36-1/2"<br>927 | 39-7/8"<br>1013) |
| S5212      | 110 (50.0) | S6212  | 138 (62.6)  | 24.4 (.69)                | 11-1/2" to 12" (292 to 309)     | 20-3/4"<br>(527 | 36-1/2"<br>927 | 39-7/8"<br>1013) |

Measurements in () denote metric millimeters, unless otherwise specified. Lake-Glide® Casters: 4"(102) - All swivel, 2 ea. w/brake. Heated Models include 6'(1829) coiled cord with 5-15P NEMA plug for 120 V. Optional stainless steel Dish Covers available, see page 79.