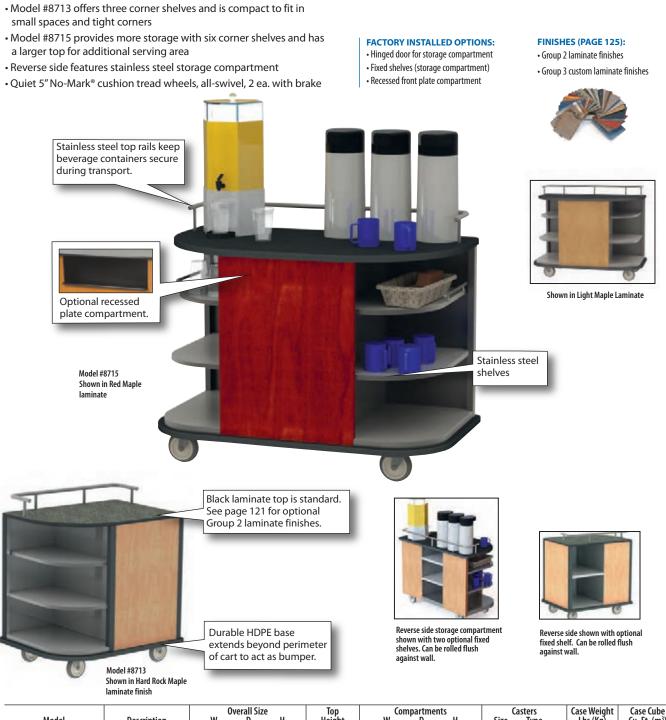

Self Serve Hydration Carts allow ambulatory residents at senior living facilities to serve beverages themselves.

| Model    | Description                 | w            | verall Siz<br>D | e<br>H          | Top<br>Height | Compa<br>W | artments<br>D | н              | Size | Casters<br>Type              | Case Weight<br>Lbs (Kg) | Case Cube<br>Cu. Ft. (m <sup>3</sup> ) |
|----------|-----------------------------|--------------|-----------------|-----------------|---------------|------------|---------------|----------------|------|------------------------------|-------------------------|----------------------------------------|
| New 8713 | Compact,<br>3 Ea. Storage   | 35″<br>(889  | 26″<br>660      | 39 1/4″<br>997) | 35″<br>(889)  |            | 2 1/2″<br>572 | 8 3/4″<br>222) | 5″   | All Swivel,<br>2 ea. w/brake | 108 (49)                | 34.2 (0.97)                            |
| New 8715 | Full size,<br>6 Ea. Storage | 47″<br>(1194 | 26″<br>660      | 38″<br>965)     | 35″<br>(889)  |            | 1/2″ 8<br>572 | 8 3/4″<br>222) | 5″   | All Swivel,<br>2 ea. w/brake | 130 (58)                | 43.2 (1.22)                            |

Measurements in ( ) indicate metric millimeters unless otherwise noted.