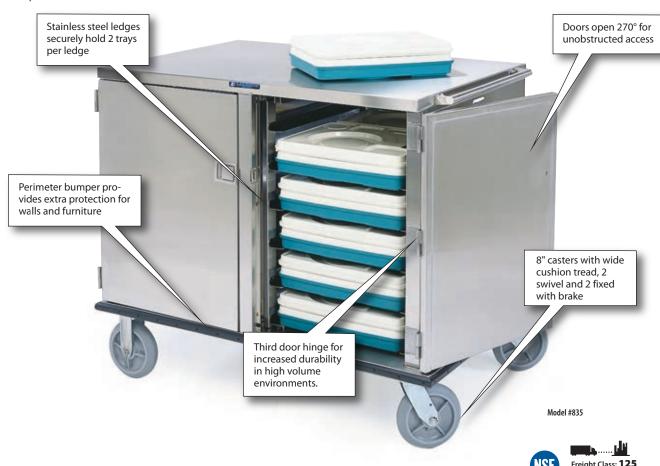

## These premier carts provide a safe, full view during transport with reliable quality construction.

- Stainless steel cart body provides maximum corrosion resistance
- Vented side panels avoid heat and condensation build-up inside the cabinet
- Rugged ledge panel design is a single removable unit for increased durability and easy cleaning
- Suregrip door catch assures positive door closure for each of the 2 compartments
- Perimeter bumper provides extra protection for walls and furniture
- Stainless steel ledges securely hold 14" x 18" (356 x 457) or 15" x 20" (381 x 508) trays, 2 trays per ledge

## **FACTORY INSTALLED OPTIONS:**

• 2" (51) top rail on three sides

|       |               |                                                      | Ladas            | Overall Size     |                |              | Conton                          | Control        | C W. i ale               | Con Colo                  |
|-------|---------------|------------------------------------------------------|------------------|------------------|----------------|--------------|---------------------------------|----------------|--------------------------|---------------------------|
| Model | Tray Capacity | Accom. Tray Size                                     | Ledge<br>Spacing | W                | D              | Н            | Caster<br>Type*                 | Caster<br>Dia. | Case Weight<br>Lbs. (Kg) | Case Cube<br>Cu. ft. (m³) |
| 835   | 24 ea.        | 14" x 18" or 15" x 20"<br>(356 x 457) or (381 x 508) | 5"<br>(127)      | 51-1/8"<br>(1299 | 34-1/8"<br>867 | 41"<br>1041) | 2 swivel<br>w/brake,<br>2 fixed | 8" (203)       | 406 (182.9)              | 50.9 (1.4)                |
| 836   | 28 ea.        | 14" x 18" or 15" x 20"<br>(356 x 457) or (381 x 508) | 5"<br>(127)      | 51-1/8"<br>(1299 | 34-1/8"<br>867 | 46"<br>1168) | 2 swivel<br>w/brake,<br>2 fixed | 8" (203)       | 426 (191.9)              | 57.8 (1.6)                |
| 837   | 32 ea.        | 14" x 18" or 15" x 20"<br>(356 x 457) or (381 x 508) | 5"<br>(127)      | 51-1/8"<br>(1299 | 34-1/8"<br>867 | 51"<br>1295) | 2 swivel<br>w/brake,<br>2 fixed | 8" (203)       | 456 (205.4)              | 63.6 (1.8)                |